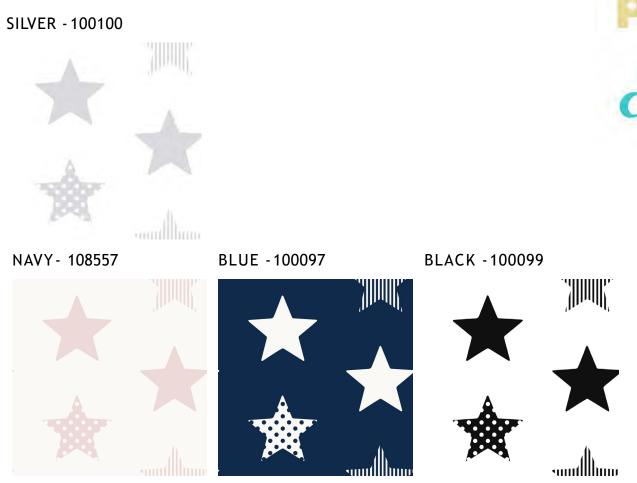

#### **SUPERSTAR**

Our Superstar Wallpaper will add a stylish finishing touch to your home. The design features eye-catching large star motifs in a repeated pattern, This high quality wallpaper would look fantastic when used to decorate a whole room or to create a feature wall using our Stripe or Dotty wallpaper as a co-ordinate.