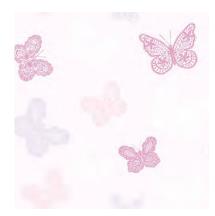

#### **BUTTERFLY**

Our butterfly wallpaper is pretty in pink and perfect for personalising any children's room. With a beautiful pink, purple, and white playful butterfly design it will add an irresistible fun and brighten up any space.