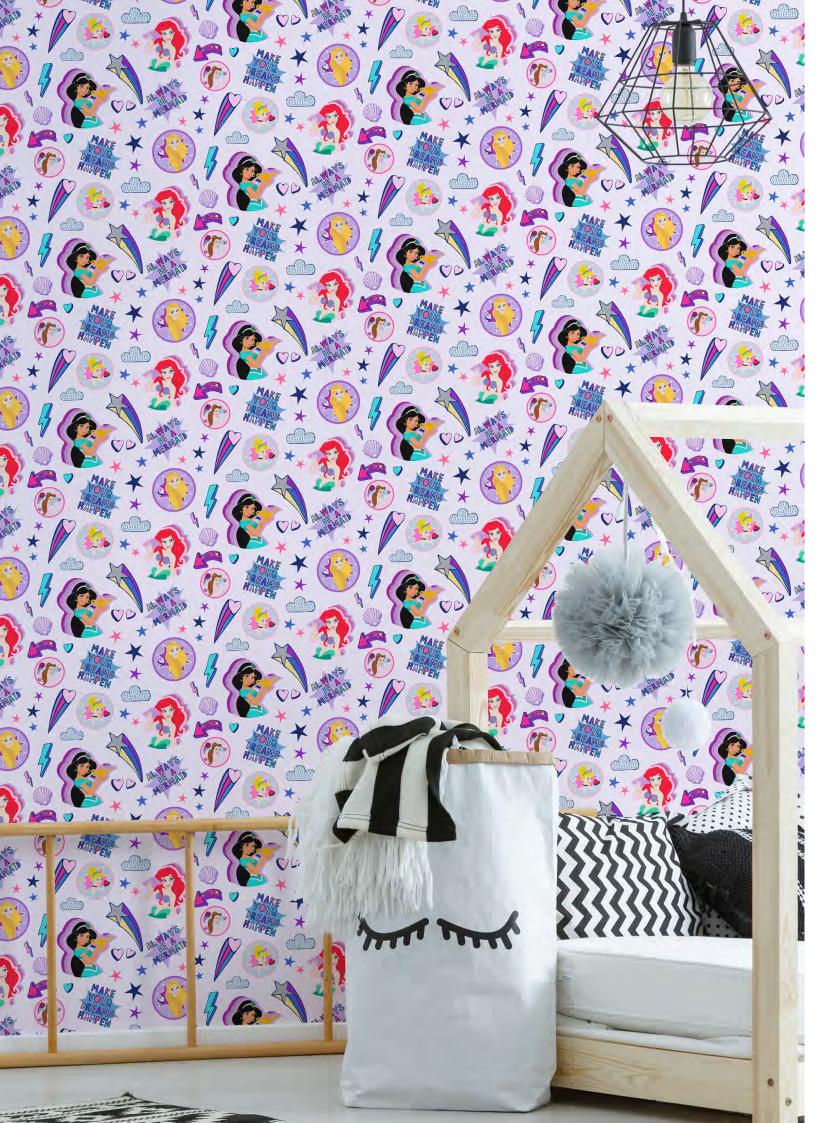

# PASTEL PRINCESS

Pastel Princess is the perfect wallpaper for your aspiring princesses. Featuring everyone's favourite Disney princesses and a beautiful pastel colour palette this wallpaper is a must have! Cinderella, Belle and Aurora grace this stunning design with symbols from their classic films, with elegant florals on an ombre patterned background.