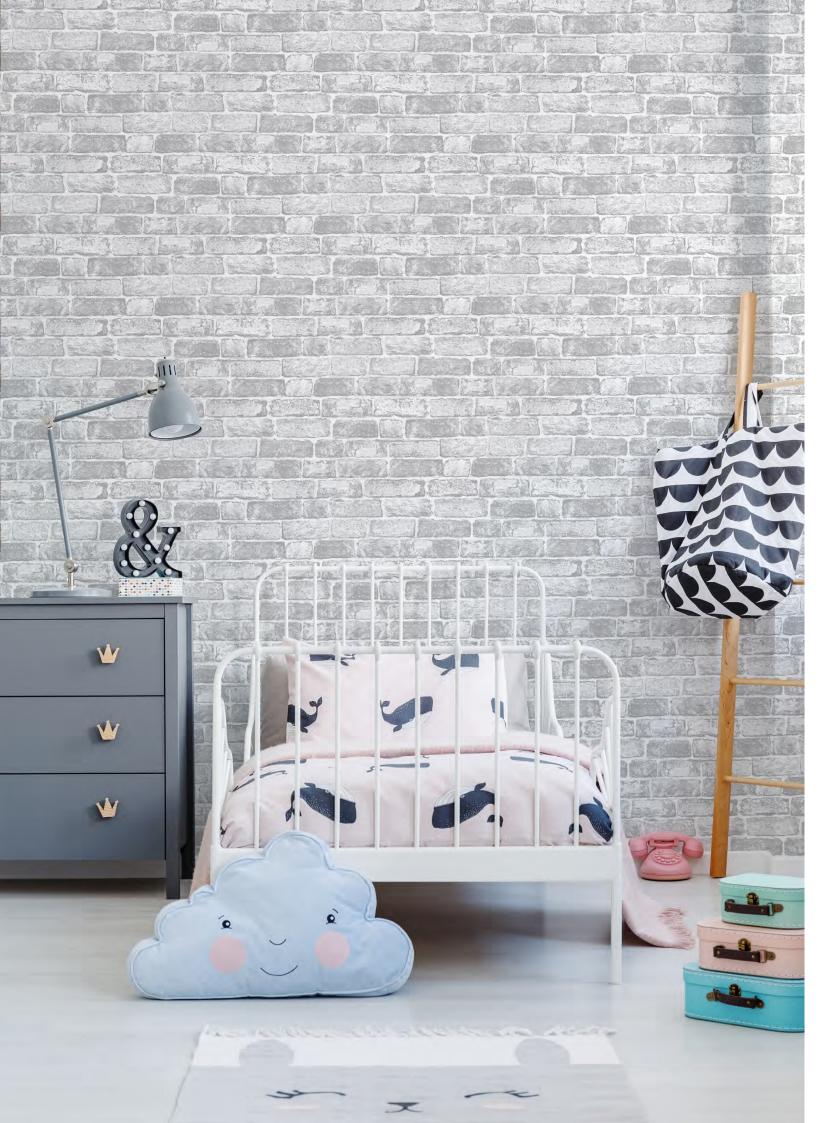

#### **BRICK**

Add a stylish finishing touch to any room with our beautifully on trend Pink Brick. This design offers a fresh take on a classic brick pattern. The design features a detailed brick wall print in beautiful soft pink tones, with clever shading to add to the effect. This high quality wallpaper will look great when used to decorate a whole room or to create a stunning feature wall.