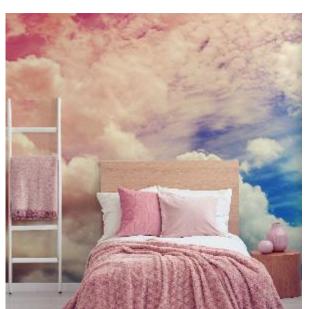

# VINTAGE **CLOUDS**

This beautiful hand drawn vintage clouds wallpaper will add a stylish finishing touch to a bedroom or nursery. The simple yet effective design features a pattern of vintage white clouds on a white background, with a smooth matt finish. Create a beautiful feature wall or give your room a truly dreamy feel with all four walls.