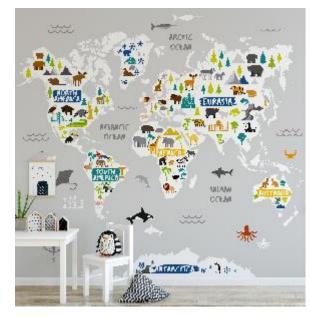

aturing London's most famous landmarks, it's ideal for contemporary apartments & bedrooms. Boasting a trendy black & white colour scheme, highlighted by hints of red, it really presents London in all its glory.



LUMINOCITY - 108015



PLANETARIUM - 108019



ILLUMICORN - 107645



**CONSTELLATION 108014** 





# **GLOW IN THE DARK**

Our exciting and innovative Glow in the Dark wallpaper by Superfresco. Showcasing stunning night sky designs of sparkling stars and galactic planets, magical unicorns and sleek metropolis buildings. Our Glow in the Dark wallpapers comes alive with a flip of the light switch; charging during the day with natural light and then fading gradually over a 30 minute period, to allow your child a peaceful night's sleep.

#### DIGITAL WALL MURALS