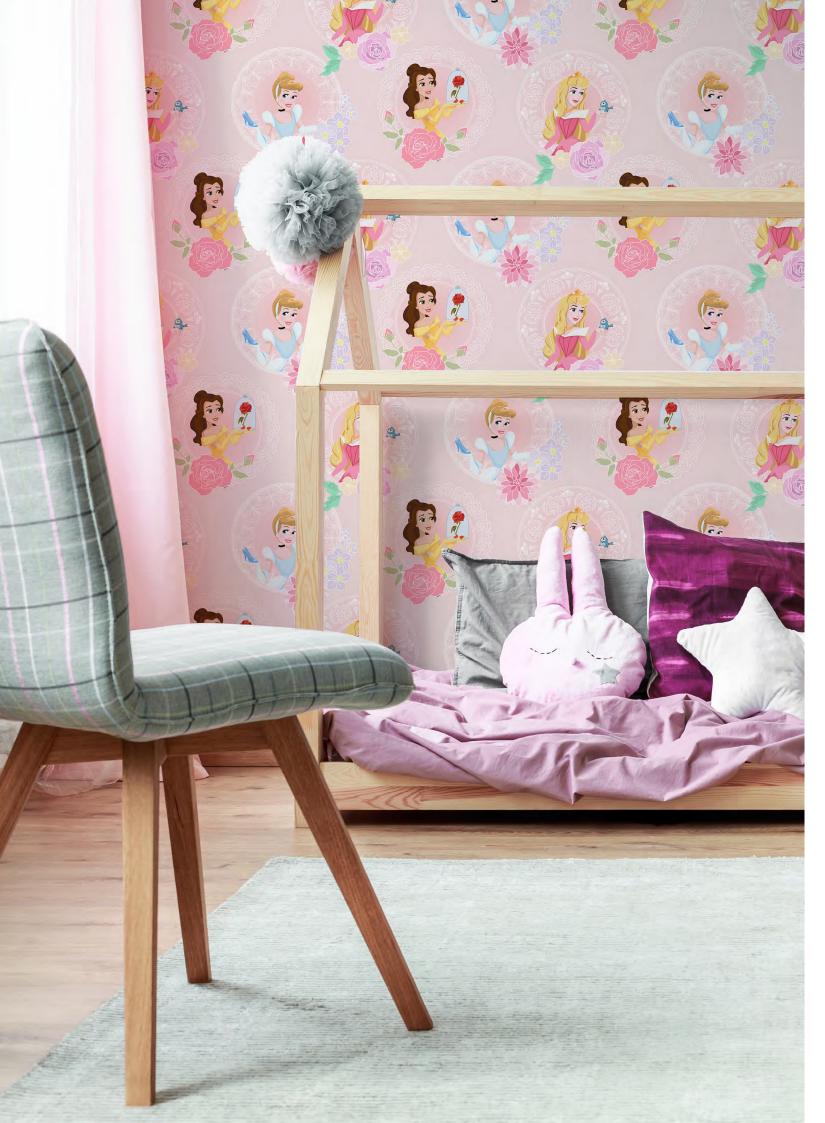

# PASTEL PRINCESS

Pastel Princess is the perfect wallpaper for your aspiring princesses. Featuring everyone's favourite Disney princesses and a beautiful pastel colour palette this wallpaper is a must have! Cinderella, Belle and Aurora grace this stunning design with symbols from their classic films, with elegant florals on an ombre patterned background.