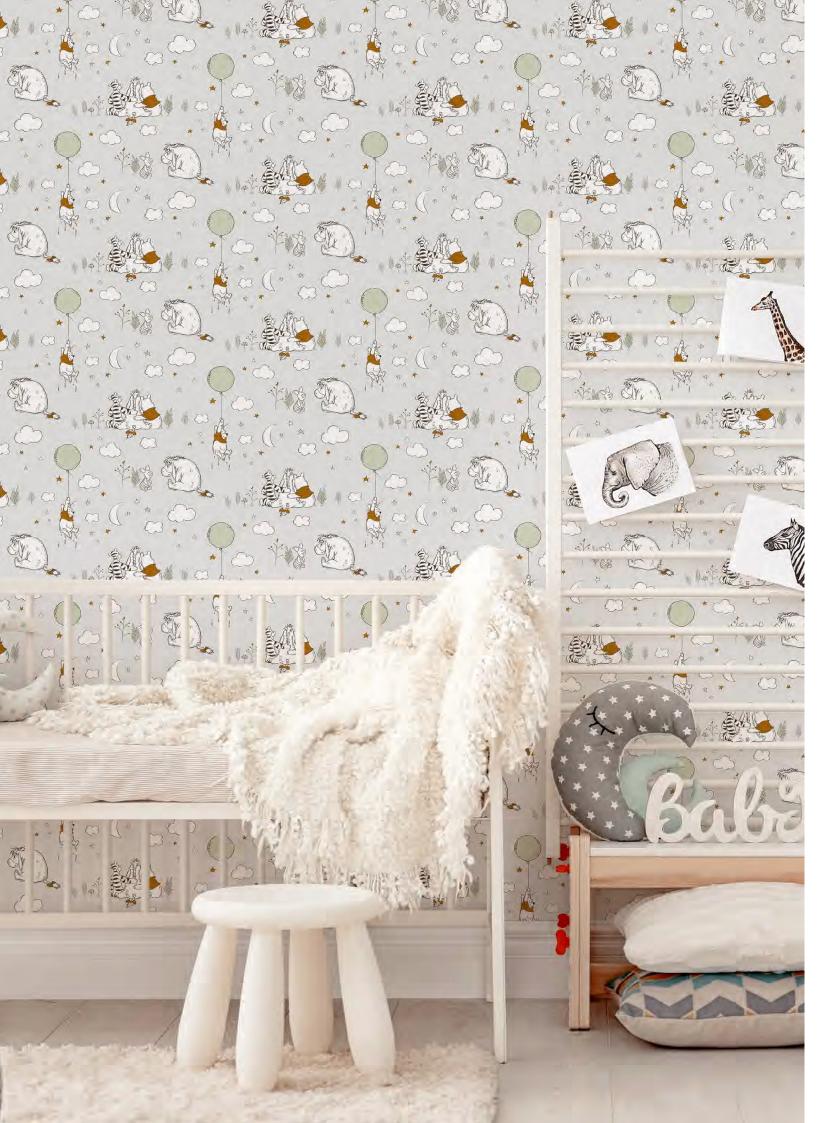

# UP, UP AND AWAY

This Disney Winnie the Pooh wallpaper features all of your favourite characters and is an ideal finishing touch for a kids bedroom or nursery. In a refined modern colour palette; this wallpaper is a must have for a youngsters bedroom. This wallpaper will look great when used to create a feature wall or to decorate a whole room.