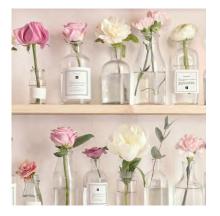

#### **FLORISTA**

This conversational print features elegant flowers in apothecary vases on a textured shelf. Florista is a superb modern wallpaper design, and is ideal for a feature wall, paired with another wallpaper, or running throughout a room.