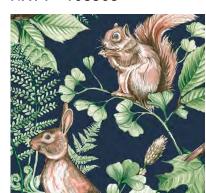

# WOODLAND ANIMALS

Our Woodland Animals wallpaper is one of our firm favourites for the kids room! Featuring whimsical and charming hand painted bunnies, deer, birds, hedgehogs and friends woven amongst an array of greenery that you would find on a forest floor on an on-trend navy backdrop. Also available in a natural colourway.