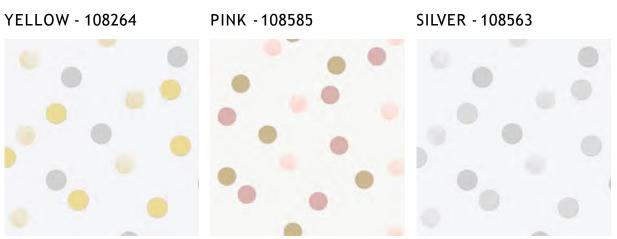

# DOTTY POLKA

This watercolour Polka Dots wallpaper is ideal for bedrooms, nurseries and playrooms. The simple yet effective design features an all-over pattern of metallic and hand painted watercolour polka dots in soft complimentary shades on a white background. Easy to apply just paste the wall to hang.