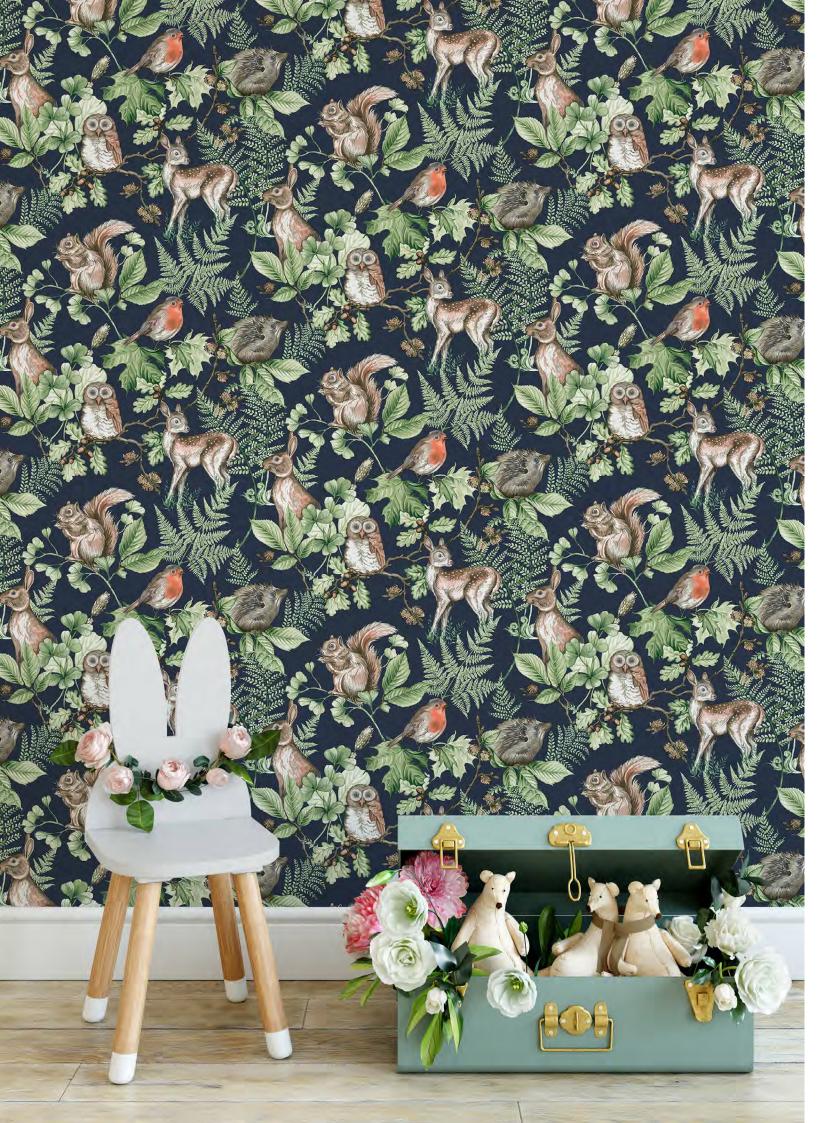

# WOODLAND ANIMALS

Our Woodland Animals wallpaper is one of our firm favourites for the kids room! Featuring whimsical and charming hand painted bunnies, deer, birds, hedgehogs and friends woven amongst an array of greenery that you would find on a forest floor on an on-trend navy backdrop. Also available in a natural colourway.