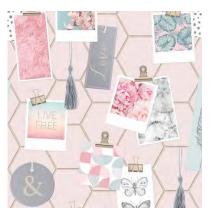

#### **CLIP FRAMES**

Add a stylish finishing touch to a fashionistas bedroom. This on trend design offers a cool teen vibe with its stylish quotes and imagery used. Featuring a subtle geometric backdrop and clip imagery, offering a contemporary feel, this design would look great as a feature wall and equally as great on all walls.