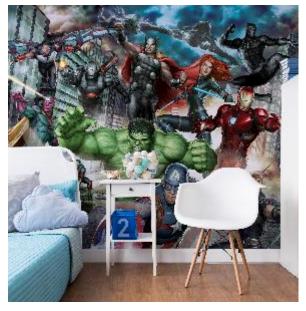

Featuring London's most famous landmarks, it's ideal for contemporary apartments & bedrooms. Boasting a trendy black & white colour scheme, highlighted by hints of red, it really presents London in all its glory.



LUMINOCITY - 108015



PLANETARIUM - 108019



ILLUMICORN - 107645



**CONSTELLATION 108014** 





# **GLOW IN THE DARK**

Our exciting and innovative Glow in the Dark wallpaper by Superfresco. Showcasing stunning night sky designs of sparkling stars and galactic planets, magical unicorns and sleek metropolis buildings. Our Glow in the Dark wallpapers comes alive with a flip of the light switch; charging during the day with natural light and then fading gradually over a 30 minute period, to allow your child a peaceful night's sleep.

#### DIGITAL WALL MURALS