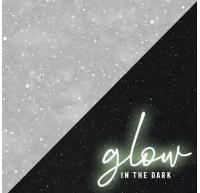

LUMINOCITY - 108015

PLANETARIUM - 108019

ILLUMICORN - 107645

**CONSTELLATION 108014** 

# **GLOW IN THE DARK**

Our exciting and innovative Glow in the Dark wallpaper by Superfresco. Showcasing stunning night sky designs of sparkling stars and galactic planets, magical unicorns and sleek metropolis buildings. Our Glow in the Dark wallpapers comes alive with a flip of the light switch; charging during the day with natural light and then fading gradually over a 30 minute period, to allow your child a peaceful night's sleep.