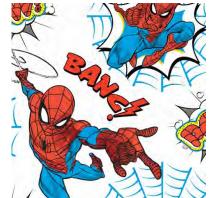

dUAL

KiDS@HOME



### in DIVidUAL

Individual is the 6th collection from our successful kids@home range and reflects the global trend towards self-expression, diversity and individuality; for kids of all ages, or even for those just young at heart.

With an eclectic mix including licensed product from Disney and Marvel, a pick n mix range of coordinating generic products, our innovative Glow in the Dark wallpaper and an edited trend section, there's sure to be something to match your per- sonality and style.

81 Wallpaper Products
22 Licensed, 59 Generic
12 Digital Murals
8 Licensed, 4 Generic
Paper 45 SKU's
Non-Woven 35 SKU's
Currency Jan 2020 – Jan 2023





MARVEL COMIC STRIP - 70-264



MARVELWOOD PANEL - 105435



MARVELACTION HEROES - 70-238



MARVEL COVER STORY - 106378











# SPIDER-MAN POW!

Join a true hero on one of his adventures with this lively comic book-inspired Spider-Man wallpaper design. Featuring the masked crusader in his iconic blue and red suit, this design shows Spider-Man mid flight using his web slinging abilities. This fun wallpaper is perfect for a children's bedroom or play area.





TOY STORY \$ PLAY DATE - 108017



#### TOY STORY ANDYS ROOM - 108016







#### MICKEY VINTAGE EPISODE - 70-242



MICKEY HANDSHAKE - 70-236



MICKEY & MINNIE SKETCH - 102702



DISNEY BOOKSHELF - 106455











# RAINBOW MINNIE

Bring the magic of Disney to your walls with this beautifully designed Disney Minnie Mouse Rainbow Wallpaper. Featuring an all-over print on a beautiful pale pink background, this wallpaper features everyone's favourite Minn