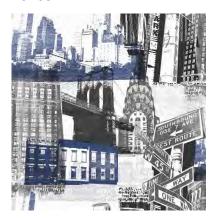

#### **NEW YORK**

An overlapping collage of New York's Street Scenes and famous Landmarks. The style of this wallpaper gives off a very graffiti /street style look that is perfect for anyone looking for a contemporary style with a bit of edge.