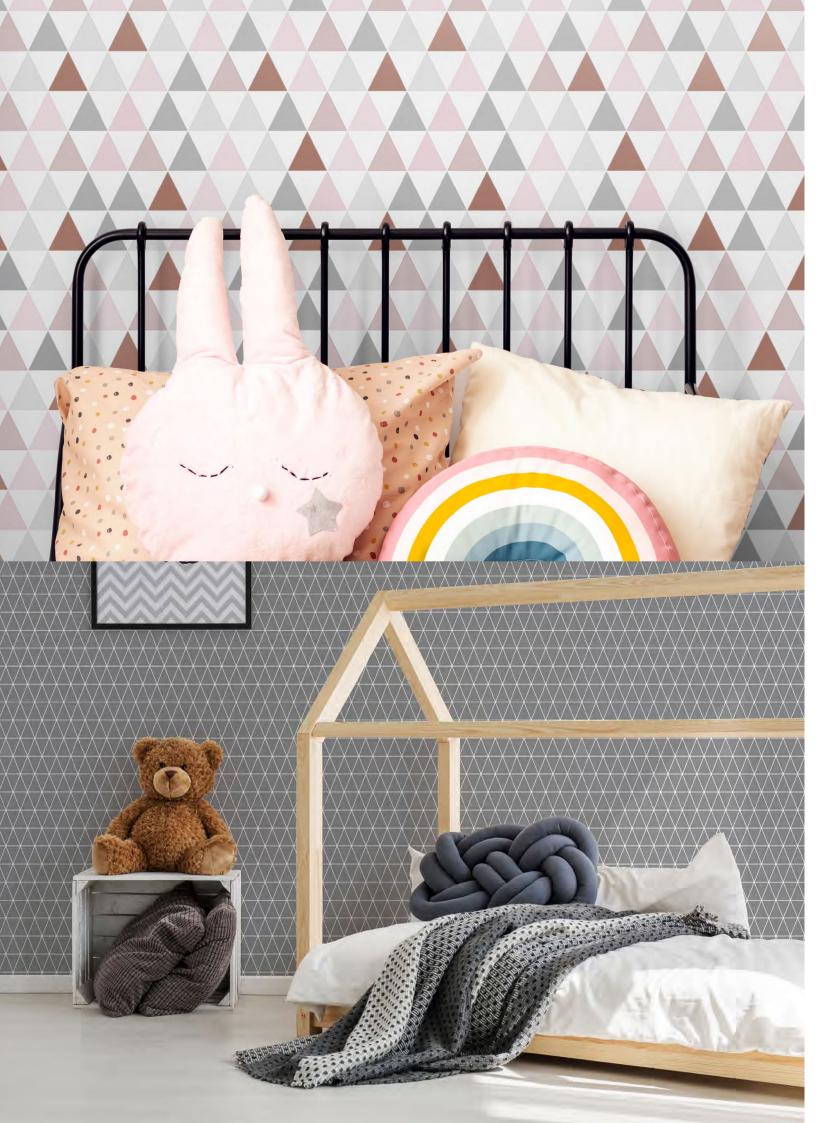

#### **TAREK**

This tonal triangle design is a fantastic way to add colour and design in to your home. Use on one or multiple walls for a quick and dramatic transformation.

32-830

#### TRIANGOLIN

This triangle geometric wallpaper is a great design to add a contemporary look to any room. Use on one or multiple walls for a quick and dramatic transformation.

PINK - 108591

**CO-ORDINATE WITH** 