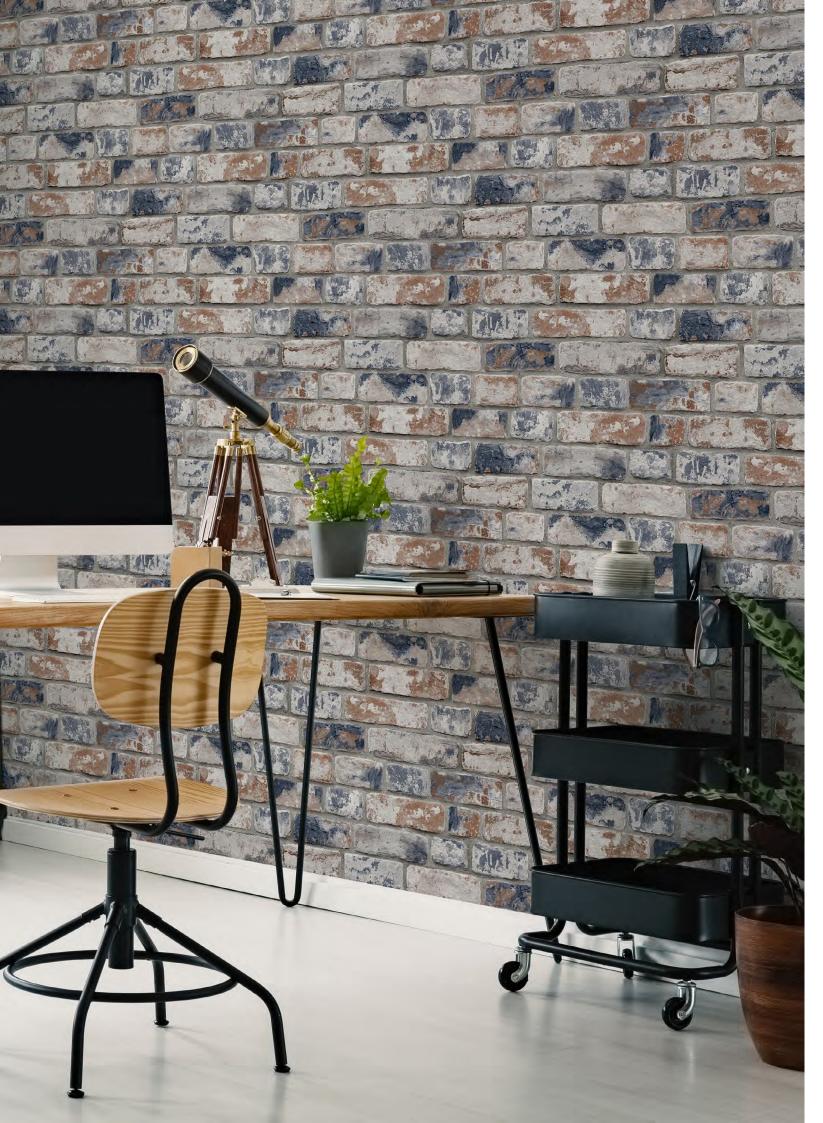

# DISTRESSED BRICK

This fantastic Brick Wallpaper will make a stylish feature in most rooms of your home. The realistic design is based on a red brick wall with a contemporary twist of navy highlights and features clever shading and detail to create the illusion of depth and texture. This high quality wallpaper would look equally good either as a feature wall or when used to decorate an entire room