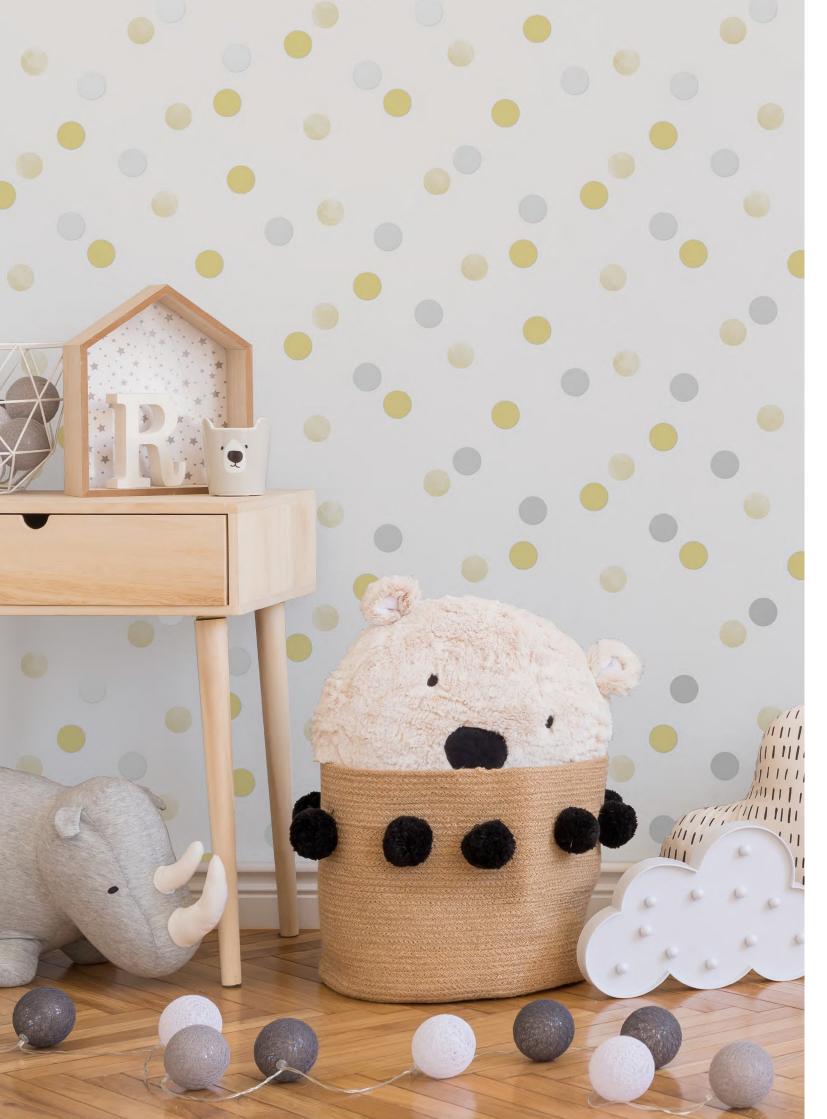

# DOTTY POLKA

This watercolour Polka Dots wallpaper is ideal for bedrooms, nurseries and playrooms. The simple yet effective design features an all-over pattern of metallic and hand painted watercolour polka dots in soft complimentary shades on a white background. Easy to apply just paste the wall to hang.