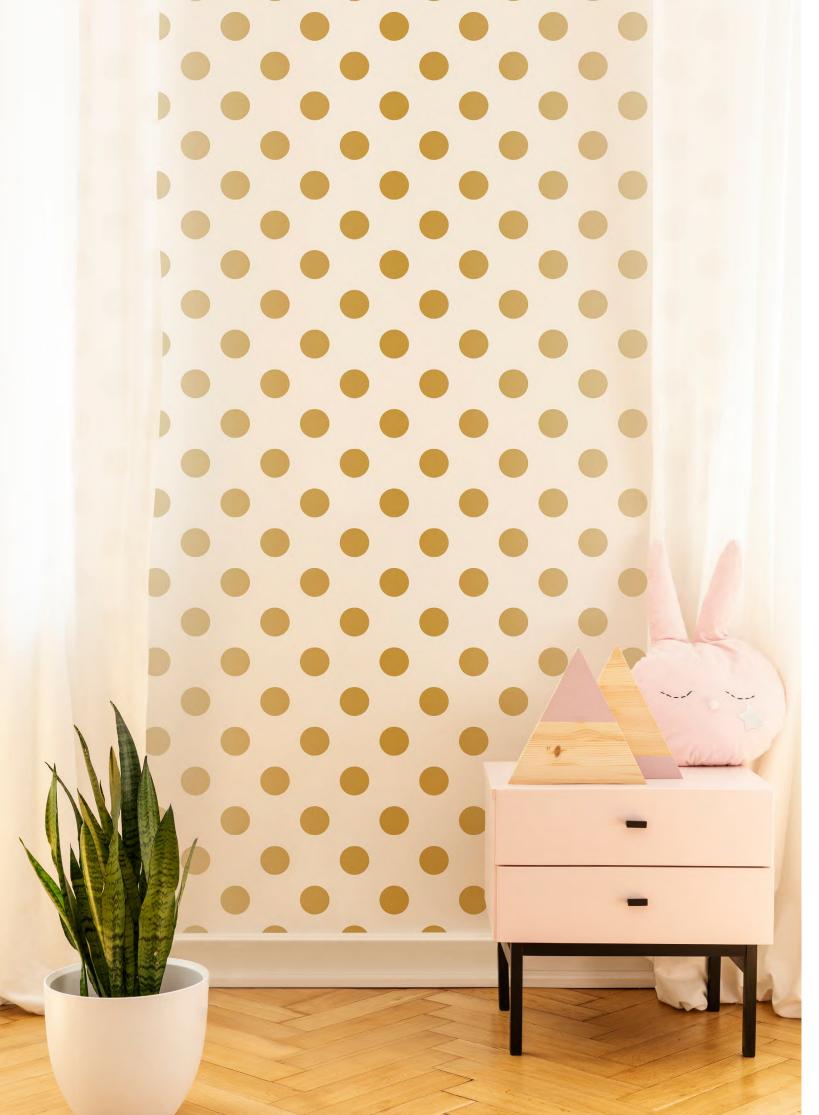

#### **DOTTY**

On trend and minimalistic; our Dotty Wallpaper will add a stylish finishing touch to your home. The design features a large scale dot in a repeated pattern. Dotty comes in two unique finishes, a bold matte or luxurious metallic This high quality wallpaper would look fantastic when used to decorate a whole room or to create a feature wall using our Stripe or Superstar wallaper as a co-ordinate.