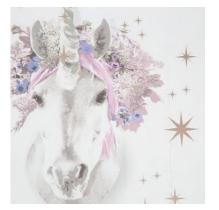

#### **UNICORN**

This fantastic wallpaper features iridescent unicorn heads and twinkling gold stars on a whitewash wood plank background. A modern whimsical wallpaper design, perfect for a feature wall or even all four walls.