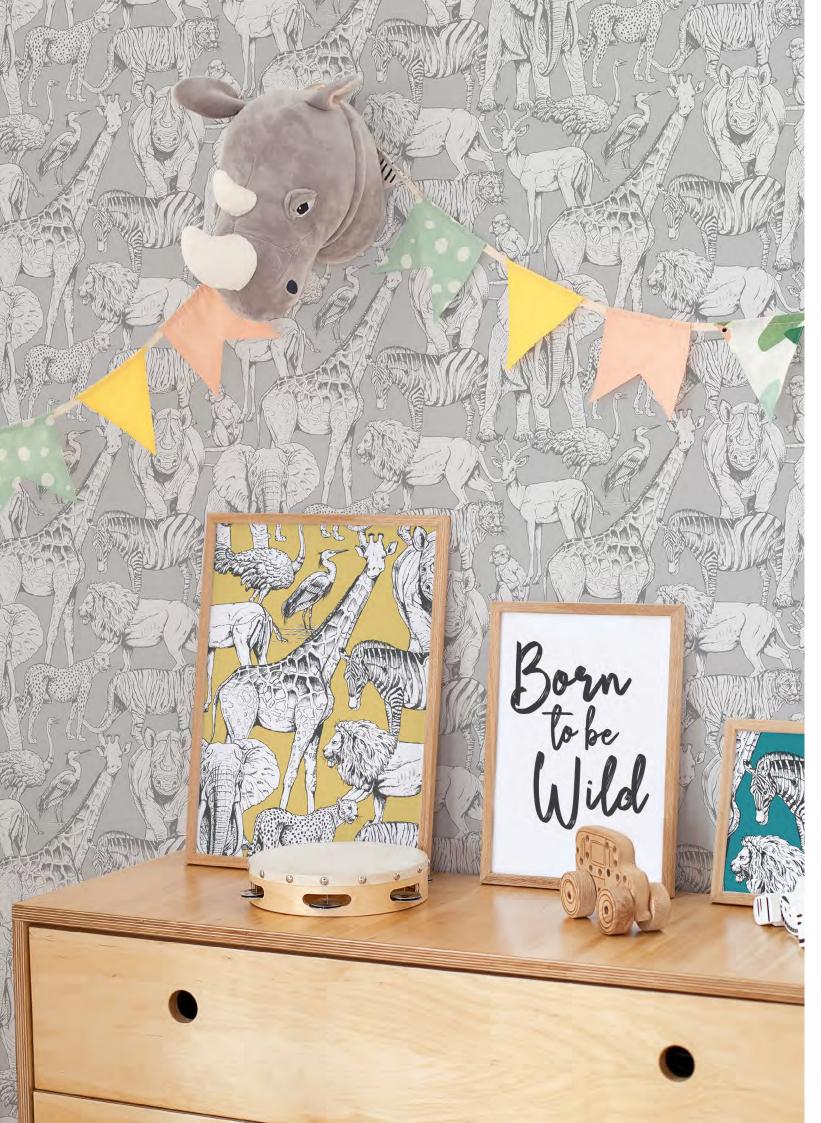

# JUNGLE ANIMALS

Featuring all the best loved safari animals, Jungle Animals is an illustrative design on an on-trend backdrop. A compilation of giraffes, zebras, elephants, rhinos, monkeys and more; this beautiful unique design will add a touch of safari beauty wherever it is used.