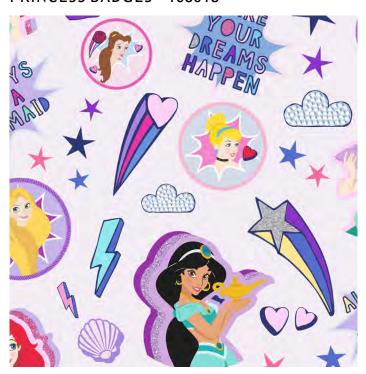

g an all over Minnie print on a white background and plenty of glitter, Minnie's silhouette really provides some whimsical fun to your walls. Perfect as a feature wall or for all four walls.









# UP, UP AND AWAY

This Disney Winnie the Pooh wallpaper features all of your favourite characters and is an ideal finishing touch for a kids bedroom or nursery. In a refined modern colour palette; this wallpaper is a must have for a youngsters bedroom. This wallpaper will look great when used to create a feature wall or to decorate a whole room.









# BEE WINNIE THE POOH

A contemporary take on a classic Disney character, Bee Winnie the Pooh combines embossed, metallic and artist sketched motifs for a clean, fresh look.





TINKERBELL WATERCOLOUR - 106454





PRINCESS BADGES - 108018



PRETTY AS A PRINCESS - 70-232







108593



# PASTEL PRINCESS

Pastel Princess is the perfect wallpaper for your aspiring princesses. Featuring everyone's favourite Disney princesses and a beautiful pastel colour palette this wallpaper is a must have! Cinderella, Belle and Aurora grace this stunning design with symbols from their classic films, with elegant florals on an ombre patterned background.





FROZEN SCENE - 108238



FROZEN FRAMES - 108239



FROZEN SNOW QUEEN - 70-540













# VINTAGE **CLOUDS**

This beautiful hand drawn vintage clouds wallpaper will add a stylish finishing touch to a bedroom or nursery. The simple yet effective design features a pattern of vintage white clouds on a white background, with a smooth matt finish. Create a beautiful feature wall or give