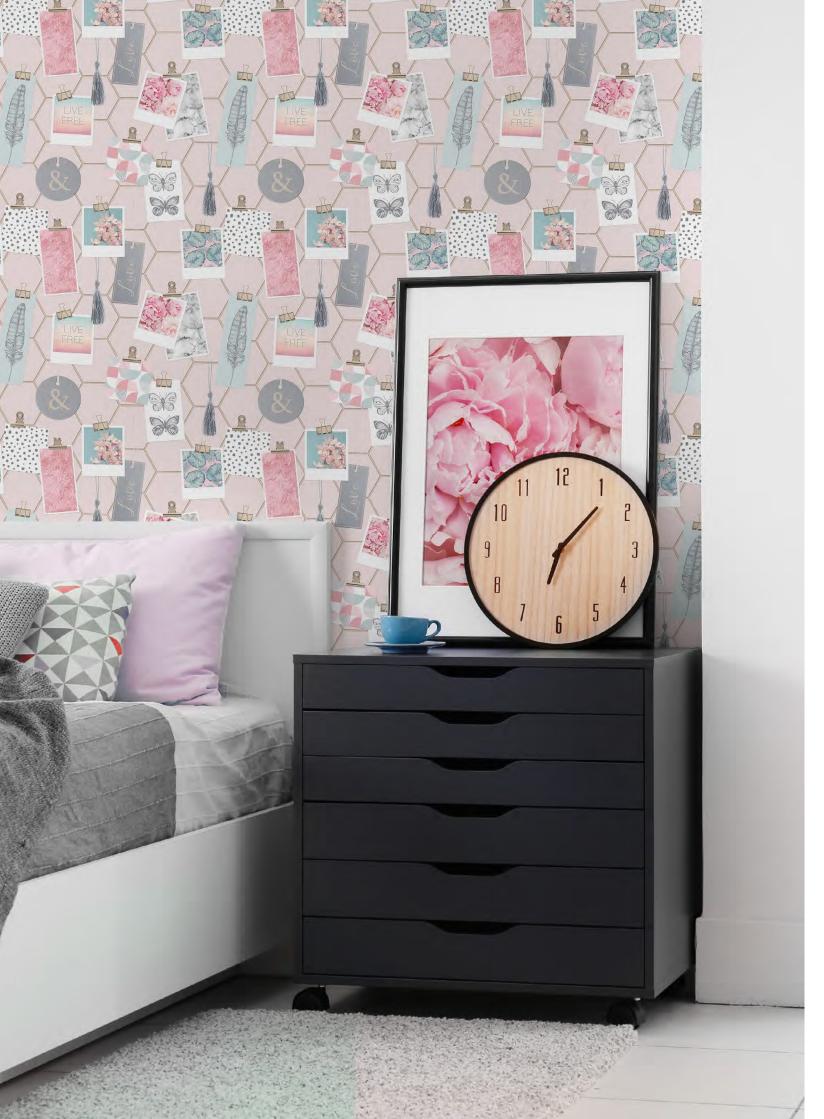

#### **CLIP FRAMES**

Add a stylish finishing touch to a fashionistas bedroom. This on trend design offers a cool teen vibe with its stylish quotes and imagery used. Featuring a subtle geometric backdrop and clip imagery, offering a contemporary feel, this design would look great as a feature wall and equally as great on all walls.