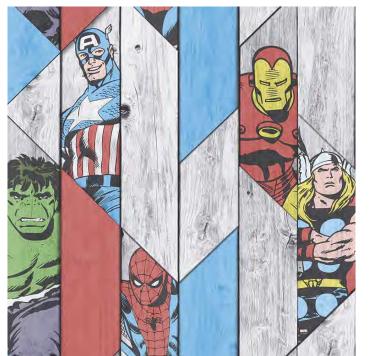

# dUAL

KiDS@HOME



### in DIVidUAL

Individual is the 6th collection from our successful kids@home range and reflects the global trend towards self-expression, diversity and individuality; for kids of all ages, or even for those just young at heart.

With an eclectic mix including licensed product from Disney and Marvel, a pick n mix range of coordinating generic products, our innovative Glow in the Dark wallpaper and an edited trend section, there's sure to be something to match your per- sonality and style.

81 Wallpaper Products
22 Licensed, 59 Generic
12 Digital Murals
8 Licensed, 4 Generic
Paper 45 SKU's
Non-Woven 35 SKU's
Currency Jan 2020 – Jan 2023





MARVEL COMIC STRIP - 70-264



MARVELWOOD PANEL - 105435



MARVELACTION HEROES - 70-238



MARVEL COVER STORY - 106378











# SPIDER-MAN POW!

Join a true hero on one of his adventures with this lively comic book-inspired Spider-Man wallpaper design. Featuring the masked crusader in his iconic blue and red suit, this design shows Spider-Man mid flight using his web slinging abilities. This fun wallpaper is perfect for a children's bedroom or play area.





TOY STORY \$ PLAY DATE - 108017



#### TOY STORY ANDYS ROOM - 108016







#### MICKEY VINTAGE EPISODE - 70-242



MICKEY HANDSHAKE - 70-236



MICKEY & MINNIE SKETCH - 102702



DISNEY BOOKSHELF - 106455











# RAINBOW MINNIE

Bring the magic of Disney to your walls with this beautifully designed Disney Minnie Mouse Rainbow Wallpaper. Featuring an all-over print on a beautiful