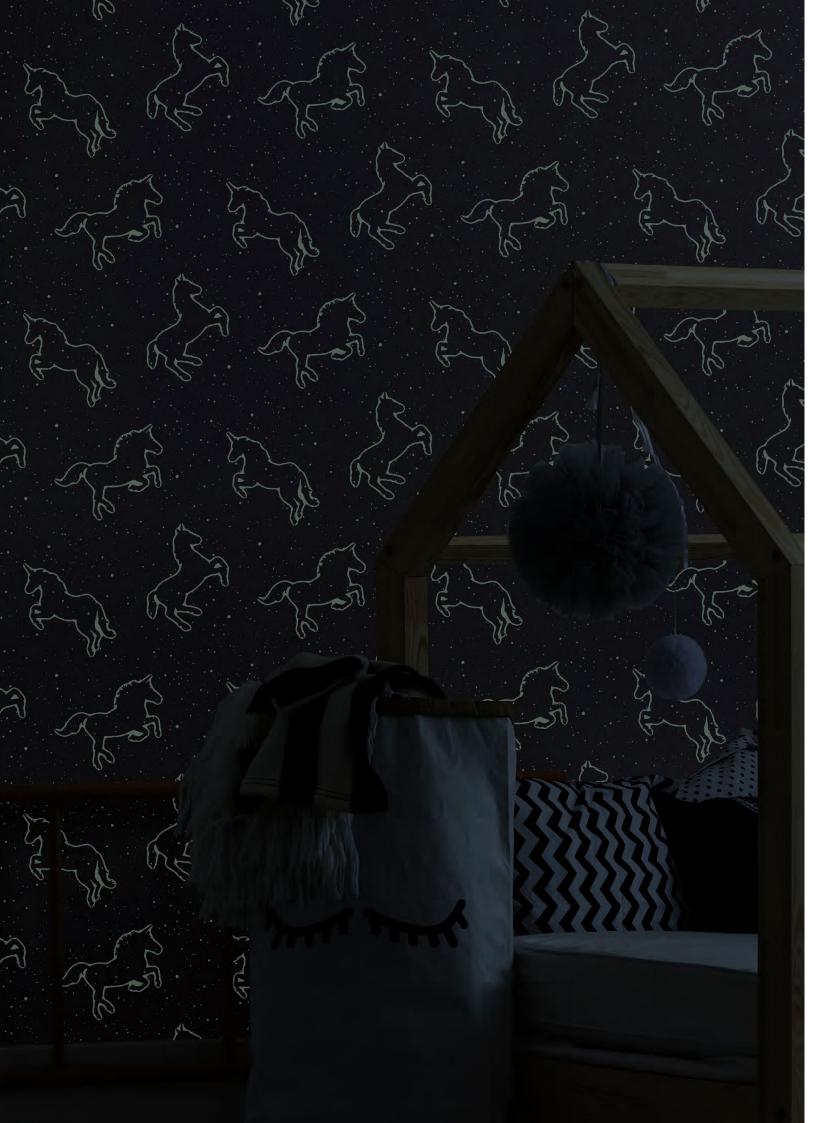

LUMINOCITY - 108015

PLANETARIUM - 108019

ILLUMICORN - 107645

**CONSTELLATION 108014** 

# **GLOW IN THE DARK**

Our exciting and innovative Glow in the Dark wallpaper by Superfresco. Showcasing stunning night sky designs of sparkling stars and galactic planets, magical unicorns and sleek metropolis buildings. Our Glow in the Dark wallpapers comes alive with a flip of the light switch; charging during the day with natural light and then fading gradually over a 30 minute period, to allow your child a peaceful night's sleep.