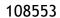

# SPIDER-MAN POW!

Join a true hero on one of his adventures with this lively comic book-inspired Spider-Man wallpaper design. Featuring the masked crusader in his iconic blue and red suit, this design shows Spider-Man mid flight using his web slinging abilities. This fun wallpaper is perfect for a children's bedroom or play area.