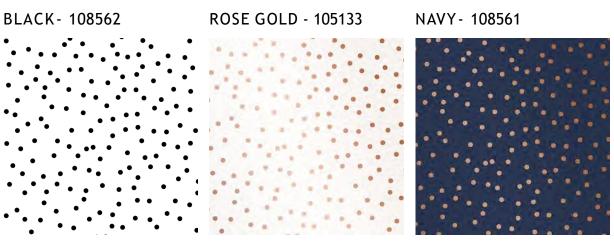

#### **DOTTY**

On trend and minimalistic; our Dotty Wallpaper will add a stylish finishing touch to your home. The design features a large scale dot in a repeated pattern. Dotty comes in two unique finishes, a bold matte or luxurious metallic This high quality wallpaper would look fantastic when used to decorate a whole room or to create a feature wall using our Stripe or Superstar wallaper as a co-ordinate.