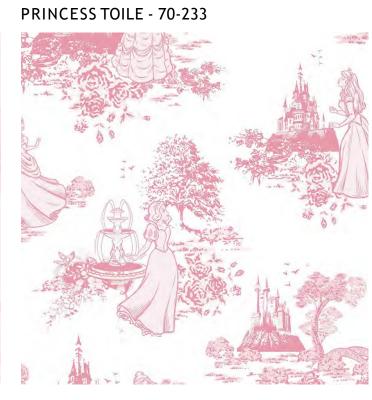

agic to your walls! Featuring an all over Minnie print on a white background and plenty of glitter, Minnie's silhouette really provides some whimsical fun to your walls. Perfect as a feature wall or for all four walls.









# UP, UP AND AWAY

This Disney Winnie the Pooh wallpaper features all of your favourite characters and is an ideal finishing touch for a kids bedroom or nursery. In a refined modern colour palette; this wallpaper is a must have for a youngsters bedroom. This wallpaper will look great when used to create a feature wall or to decorate a whole room.









# BEE WINNIE THE POOH

A contemporary take on a classic Disney character, Bee Winnie the Pooh combines embossed, metallic and artist sketched motifs for a clean, fresh look.





TINKERBELL WATERCOLOUR - 106454





PRINCESS BADGES - 108018



PRETTY AS A PRINCESS - 70-232







108593



# PASTEL PRINCESS

Pastel Princess is the perfect wallpaper for your aspiring princesses. Featuring everyone's favourite Disney princesses and a beautiful pastel colour palette this wallpaper is a must have! Cinderella, Belle and Aurora grace this stunning design with symbols from their classic films, with elegant florals on an ombre patterned background.





FROZEN SCENE - 108238



FROZEN FRAMES - 108239



FROZEN SNOW QUEEN - 70-540













# VINTAGE **CLOUDS**

This beautiful hand drawn vintage clouds wallpaper will add a stylish finishing touch to a bedroom or nursery. The simple yet effective design features a pattern of vintage white clouds on a white background, with a smooth matt finish. Create a be