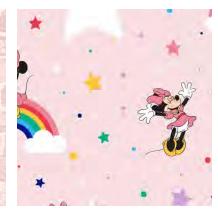

# RAINBOW MINNIE

Bring the magic of Disney to your walls with this beautifully designed Disney Minnie Mouse Rainbow Wallpaper. Featuring an all-over print on a beautiful pale pink background, this wallpaper features everyone's favourite Minnie and along side whimsical stars and rainbows, creating instant fun to your walls. Perfect as a feature wall or an entire room, this is sure to bring a smile to your face.