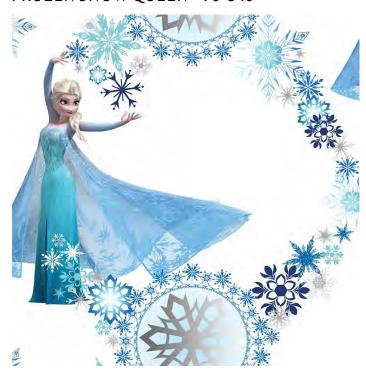

sed to create a feature wall or to decorate a whole room.









# BEE WINNIE THE POOH

A contemporary take on a classic Disney character, Bee Winnie the Pooh combines embossed, metallic and artist sketched motifs for a clean, fresh look.





TINKERBELL WATERCOLOUR - 106454





PRINCESS BADGES - 108018



PRETTY AS A PRINCESS - 70-232







108593



# PASTEL PRINCESS

Pastel Princess is the perfect wallpaper for your aspiring princesses. Featuring everyone's favourite Disney princesses and a beautiful pastel colour palette this wallpaper is a must have! Cinderella, Belle and Aurora grace this stunning design with symbols from their classic films, with elegant florals on an ombre patterned background.





FROZEN SCENE - 108238



FROZEN FRAMES - 108239



FROZEN SNOW QUEEN - 70-540













# VINTAGE **CLOUDS**

This beautiful hand drawn vintage clouds wallpaper will add a stylish finishing touch to a bedroom or nursery. The simple yet effective design features a pattern of vintage white clouds on a white background, with a smooth matt finish. Create a beautiful feature wall or give your room a truly dreamy feel with all four walls.







# DOTTY POLKA

This watercolour Polka Dots wallpaper is ideal for bedrooms, nurseries and playrooms. The simple yet effective design features an all-over pattern of metallic and hand painted watercolour polka dots in soft complimentary shades on a white background. Easy to apply just paste the wall to hang.





#### **STRIPE**

This striking Stripe wallpaper features a wide stripe design in a bold on trend colour palette altern