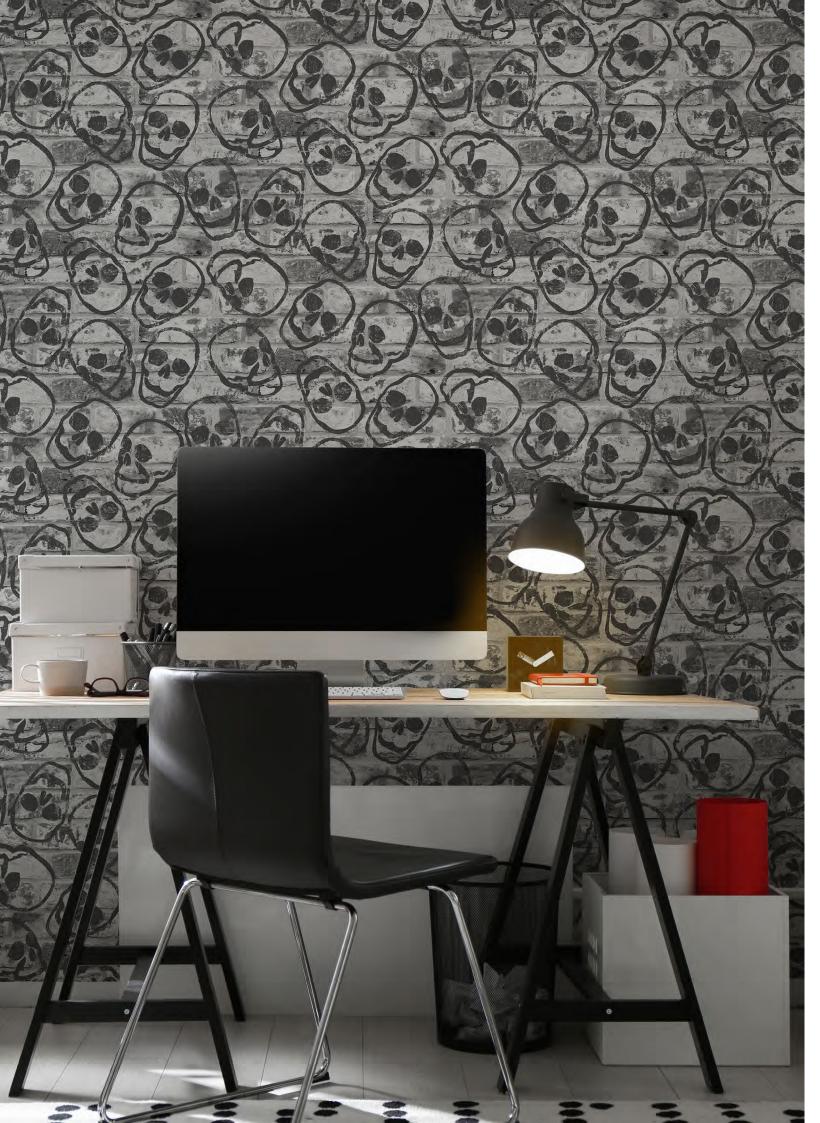

### SKULL WALL

Skulls Wall is a bold take on the forever popular brick wall trend. Featuring hand drawn, graffiti style repeating skulls on a dark grey brick wall; this wallpaper would look great in a teens room. This wallpaper could be used to make a statement feature wall or to decorate a entire room.