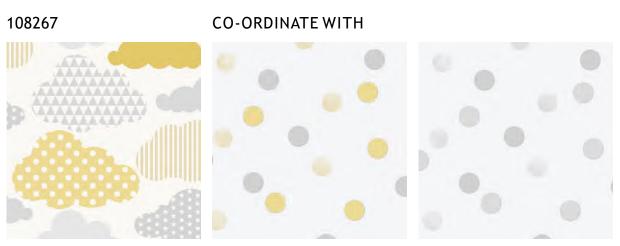

# VINTAGE **CLOUDS**

This beautiful hand drawn vintage clouds wallpaper will add a stylish finishing touch to a bedroom or nursery. The simple yet effective design features a pattern of vintage white clouds on a white background, with a smooth matt finish. Create a beautiful feature wall or give your room a truly dreamy feel with all four walls.

# DOTTY POLKA

This watercolour Polka Dots wallpaper is ideal for bedrooms, nurseries and playrooms. The simple yet effective design features an all-over pattern of metallic and hand painted watercolour polka dots in soft complimentary shades on a white background. Easy to apply just paste the wall to hang.