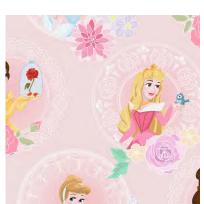

# PASTEL PRINCESS

Pastel Princess is the perfect wallpaper for your aspiring princesses. Featuring everyone's favourite Disney princesses and a beautiful pastel colour palette this wallpaper is a must have! Cinderella, Belle and Aurora grace this stunning design with symbols from their classic films, with elegant florals on an ombre patterned background.