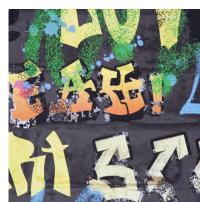

#### **GRAFFITI**

Create an urban street room with this cool graffiti wallpaper. Featured on a black brick with popping colours, use this wallpaper as a feature or on multiple walls to create a very cool hangout.