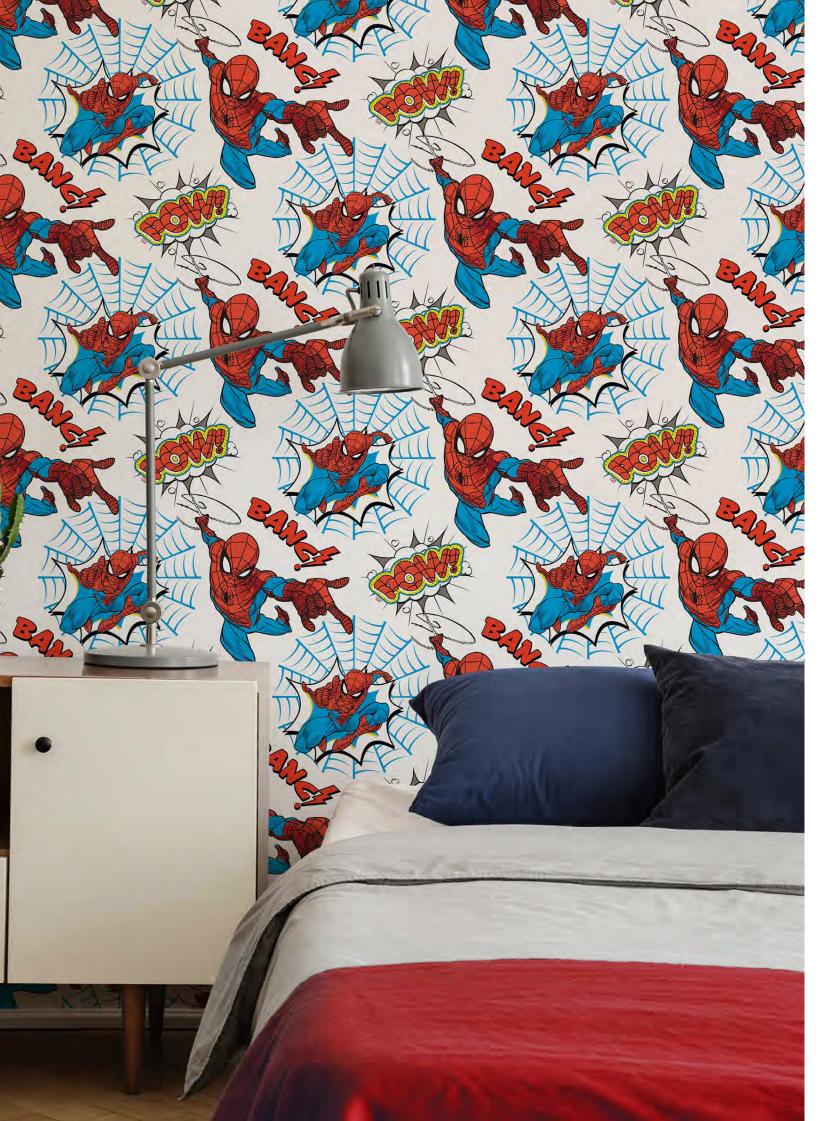

# SPIDER-MAN POW!

Join a true hero on one of his adventures with this lively comic book-inspired Spider-Man wallpaper design. Featuring the masked crusader in his iconic blue and red suit, this design shows Spider-Man mid flight using his web slinging abilities. This fun wallpaper is perfect for a children's bedroom or play area.