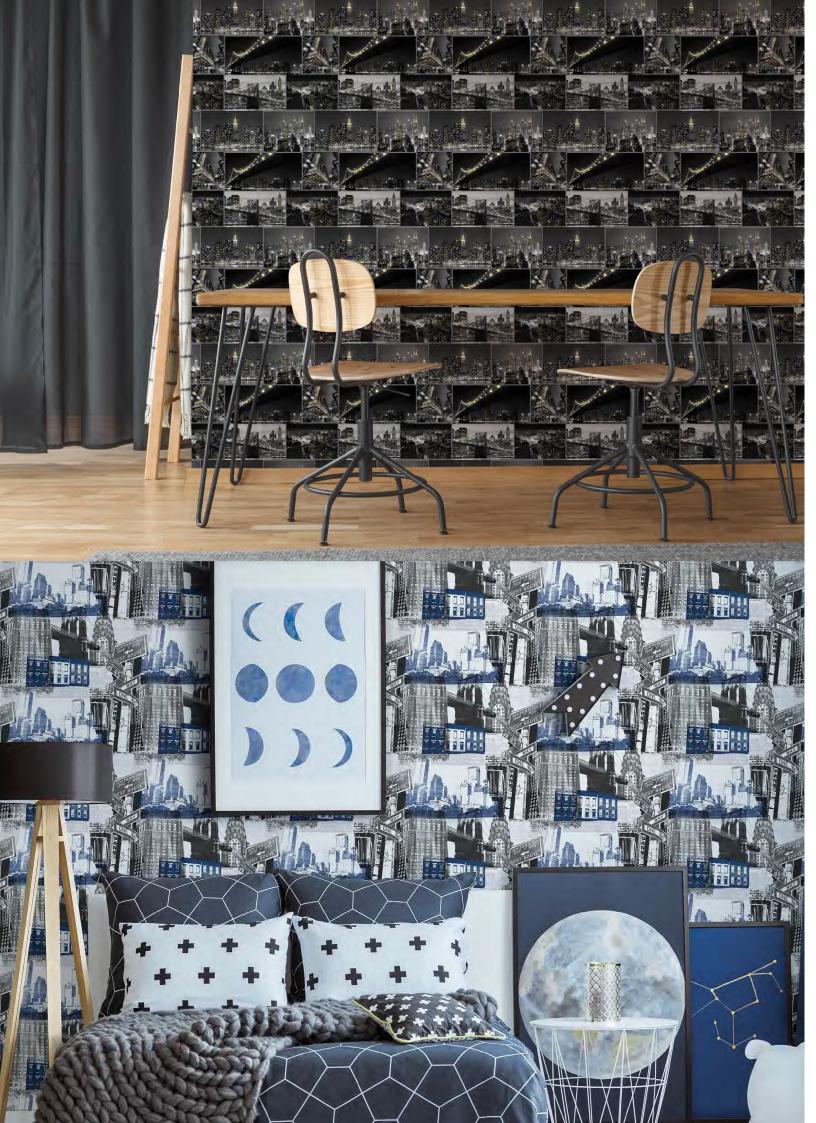

#### CITY AT NIGHT

Featuring New York City's most famous landmarks, it's ideal for contemporary apartments & bedrooms. Boasting a trendy black & white colour scheme, highlighted by hints of orange, it really shows off The Big Apple in all its glory.

#### **NEW YORK**

An overlapping collage of New York's Street Scenes and famous Landmarks. The style of this wallpaper gives off a very graffiti /street style look that is perfect for anyone looking for a contemporary style with a bit of edge.