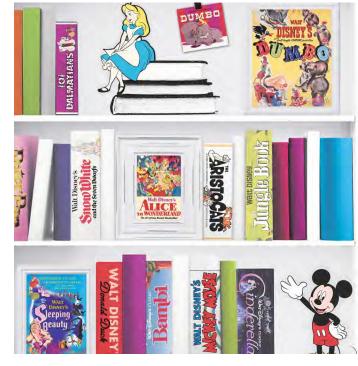

#### MICKEY VINTAGE EPISODE - 70-242

MICKEY HANDSHAKE - 70-236

MICKEY & MINNIE SKETCH - 102702

DISNEY BOOKSHELF - 106455