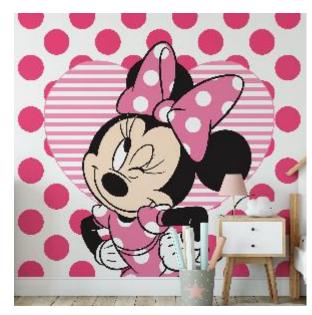

# RAINBOW MINNIE

Bring the magic of Disney to your walls with this beautifully designed Disney Minnie Mouse Rainbow Wallpaper. Featuring an all-over print on a beautiful pale pink background, this wallpaper features everyone's favourite Minnie and along side whimsical stars and rainbows, creating instant fun to your walls. Perfect as a feature wall or an entire room, this is sure to bring a smile to your face.