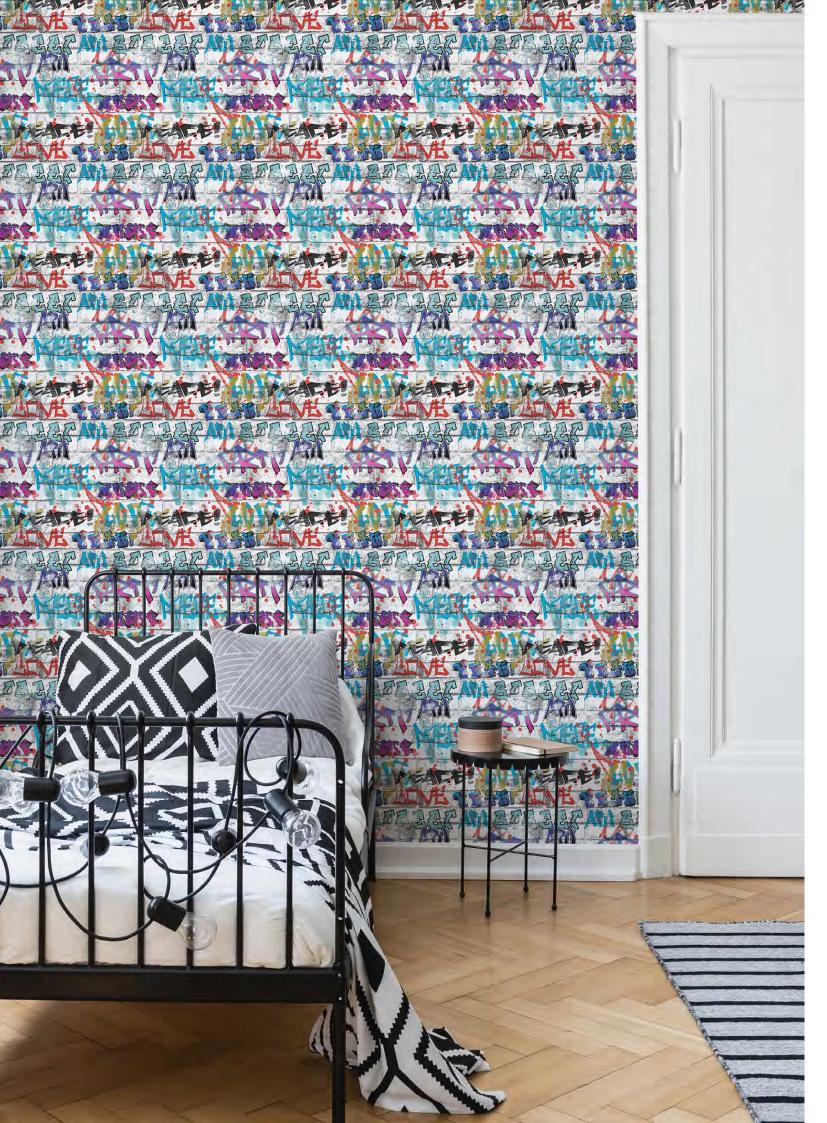

#### **GRAFFITI**

Create an urban street room with this cool graffiti wallpaper. Featured on a black brick with popping colours, use this wallpaper as a feature or on multiple walls to create a very cool hangout.