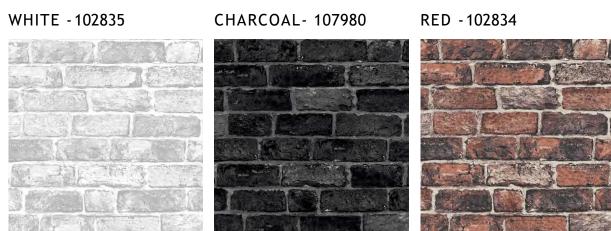

#### **BRICK**

Add a stylish finishing touch to any room with our beautifully on trend Pink Brick. This design offers a fresh take on a classic brick pattern. The design features a detailed brick wall print in beautiful soft pink tones, with clever shading to add to the effect. This high quality wallpaper will look great when used to decorate a whole room or to create a stunning feature wall.

## **BRICK**

Give your home a contemporary urban look with this stylish white brick wallpaper. The realistic design lends a unique and eye-catching effect to any wall that will work wonderfully well with modern interiors.