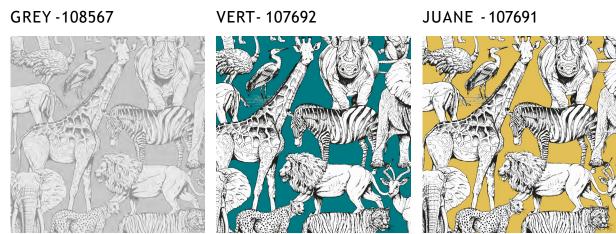

# JUNGLE ANIMALS

Featuring all the best loved safari animals, Jungle Animals is an illustrative design on an on-trend backdrop. A compilation of giraffes, zebras, elephants, rhinos, monkeys and more; this beautiful unique design will add a touch of safari beauty wherever it is used.

CREAM - 104894

MIDNIGHT - 104893