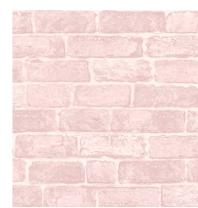

#### **BRICK**

Add a stylish finishing touch to any room with our beautifully on trend Pink Brick. This design offers a fresh take on a classic brick pattern. The design features a detailed brick wall print in beautiful soft pink tones, with clever shading to add to the effect. This high quality wallpaper will look great when used to decorate a whole room or to create a stunning feature wall.