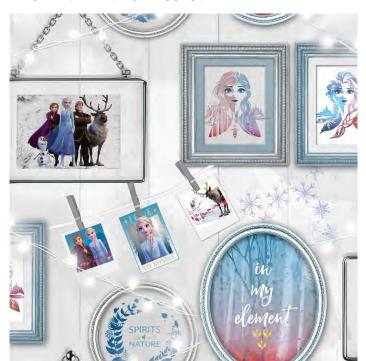

llpaper will look great when used to create a feature wall or to decorate a whole room.









# BEE WINNIE THE POOH

A contemporary take on a classic Disney character, Bee Winnie the Pooh combines embossed, metallic and artist sketched motifs for a clean, fresh look.





TINKERBELL WATERCOLOUR - 106454





PRINCESS BADGES - 108018



PRETTY AS A PRINCESS - 70-232







108593



# PASTEL PRINCESS

Pastel Princess is the perfect wallpaper for your aspiring princesses. Featuring everyone's favourite Disney princesses and a beautiful pastel colour palette this wallpaper is a must have! Cinderella, Belle and Aurora grace this stunning design with symbols from their classic films, with elegant florals on an ombre patterned background.





FROZEN SCENE - 108238



FROZEN FRAMES - 108239



FROZEN SNOW QUEEN - 70-540













# VINTAGE **CLOUDS**

This beautiful hand drawn vintage clouds wallpaper will add a stylish finishing touch to a bedroom or nursery. The simple yet effective design features a pattern of vintage white clouds on a white background, with a smooth matt finish. Create a beautiful feature wall or give your room a truly dreamy feel with all four walls.







# DOTTY POLKA

This watercolour Polka Dots wallpaper is ideal for bedrooms, nurseries and playrooms. The simple yet effective design features an all-over pattern of metallic and hand painted watercolour polka dots in soft complimentary shades on a white background. Easy to apply just paste the wall to hang.





#### **STRIPE**

This striking Stripe wallpaper features a wide stripe design in a bold