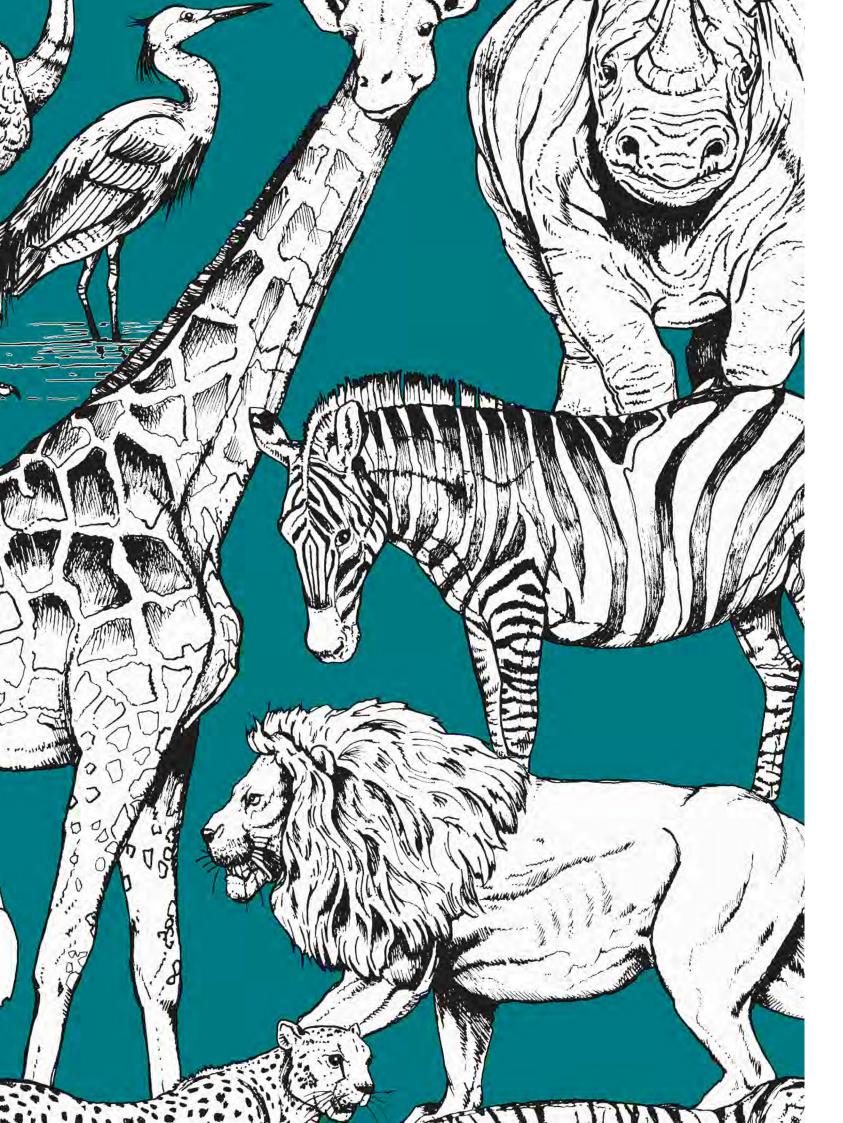

# JUNGLE ANIMALS

Featuring all the best loved safari animals, Jungle Animals is an illustrative design on an on-trend backdrop. A compilation of giraffes, zebras, elephants, rhinos, monkeys and more; this beautiful unique design will add a touch of safari beauty wherever it is used.