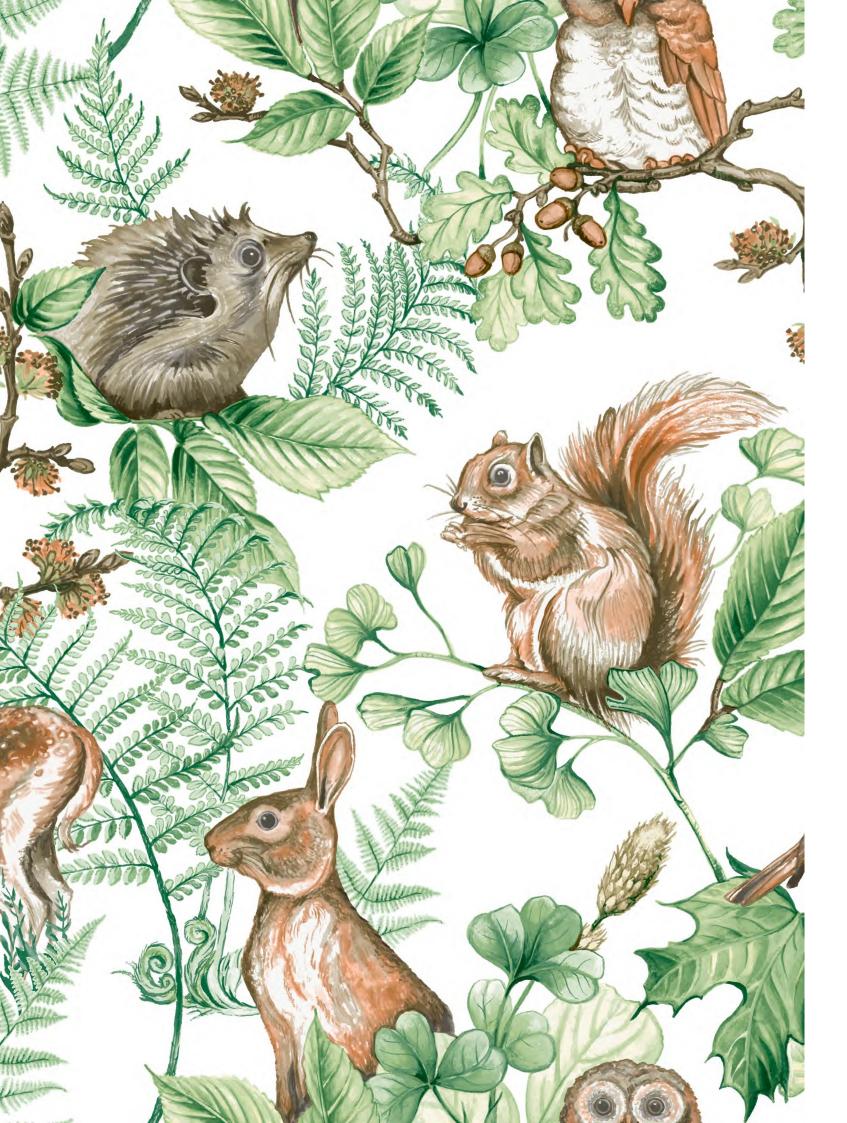

# WOODLAND ANIMALS

Our Woodland Animals wallpaper is one of our firm favourites for the kids room! Featuring whimsical and charming hand painted bunnies, deer, birds, hedgehogs and friends woven amongst an array of greenery that you would find on a forest floor on an on-trend navy backdrop. Also available in a natural colourway.