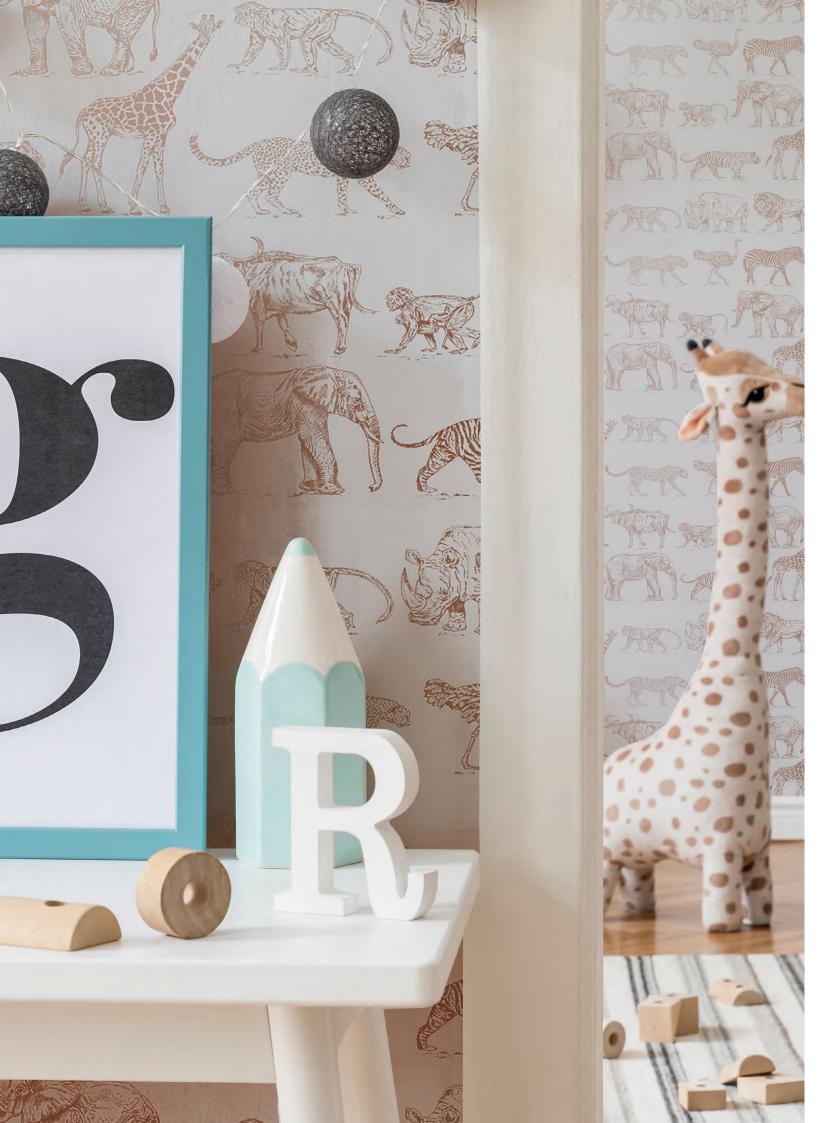

### **SAFARI**

This wonderful safari design wallpaper features metallic highlights of exotic animals including zebra, lions and elephants on a beautiful matt background. A luxurious wallpaper that will make a statement in any room.

108595