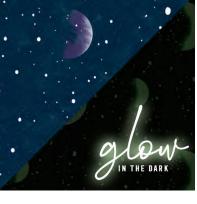

LUMINOCITY - 108015

PLANETARIUM - 108019

ILLUMICORN - 107645

**CONSTELLATION 108014** 

# **GLOW IN THE DARK**

Our exciting and innovative Glow in the Dark wallpaper by Superfresco. Showcasing stunning night sky designs of sparkling stars and galactic planets, magical unicorns and sleek metropolis buildings. Our Glow in the Dark wallpapers comes alive with a flip of the light switch; charging during the day with natural light and then fading gradually over a 30 minute period, to allow your child a peaceful night's sleep.