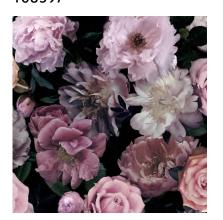

# PANDORA DRAMA

This beautiful Pandora Drama Floral wallpaper will bring a touch of style and elegance to your home. The design features a collection of stunning flowers in various complimentary tones of light and dark pinks and purples, set on a dark and moody background.