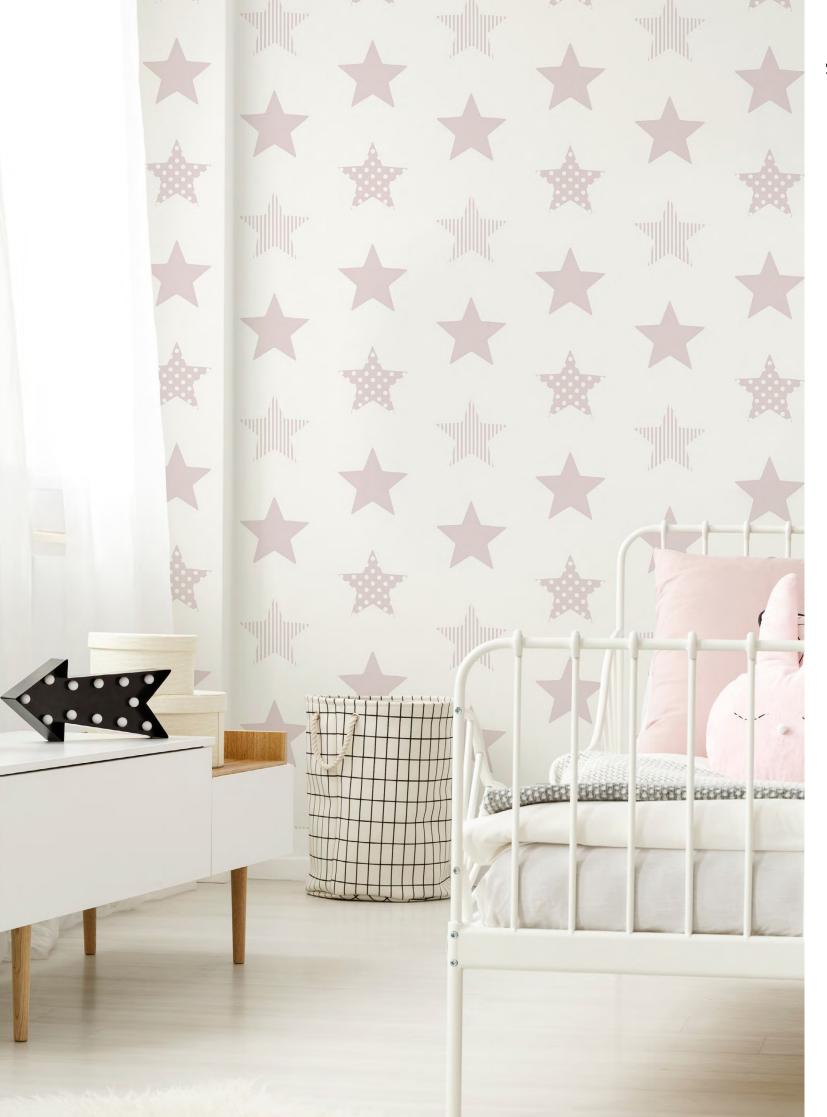

#### **SUPERSTAR**

Our Superstar Wallpaper will add a stylish finishing touch to your home. The design features eye-catching large star motifs in a repeated pattern, This high quality wallpaper would look fantastic when used to decorate a whole room or to create a feature wall using our Stripe or Dotty wallpaper as a co-ordinate.