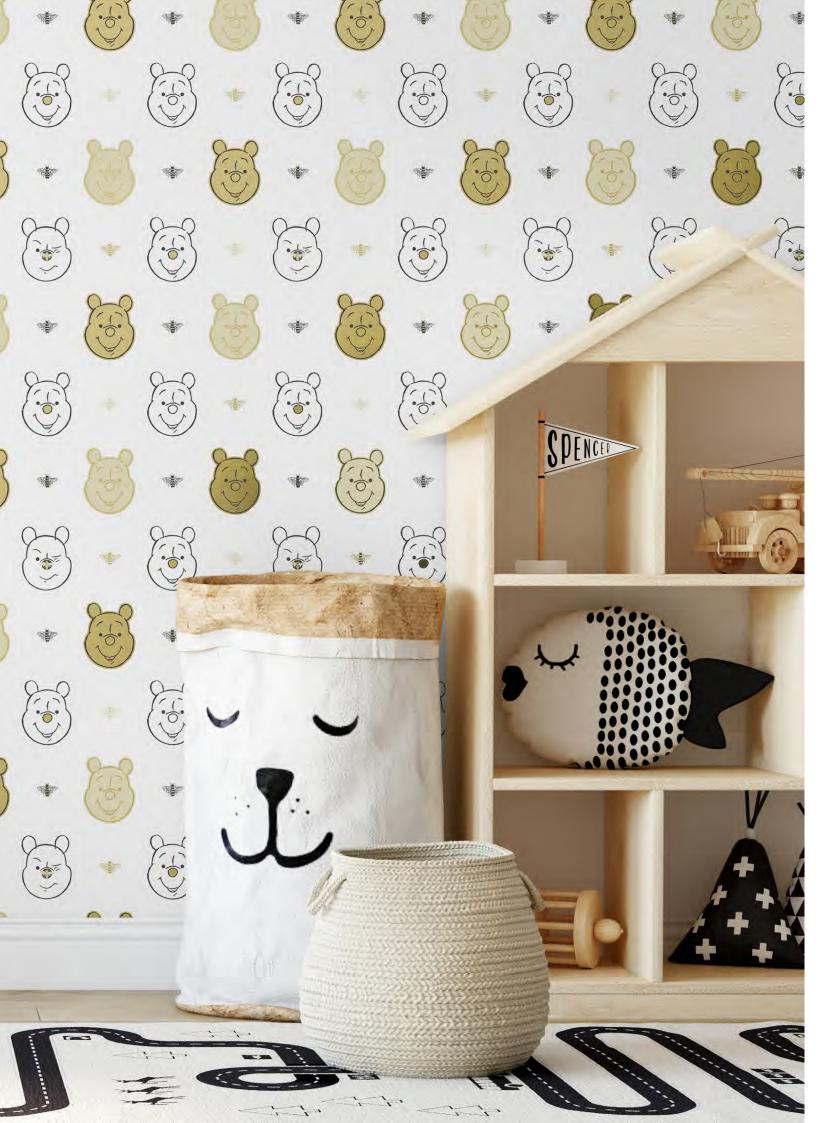

# UP, UP AND AWAY

This Disney Winnie the Pooh wallpaper features all of your favourite characters and is an ideal finishing touch for a kids bedroom or nursery. In a refined modern colour palette; this wallpaper is a must have for a youngsters bedroom. This wallpaper will look great when used to create a feature wall or to decorate a whole room.

# BEE WINNIE THE POOH

A contemporary take on a classic Disney character, Bee Winnie the Pooh combines embossed, metallic and artist sketched motifs for a clean, fresh look.

TINKERBELL WATERCOLOUR - 106454