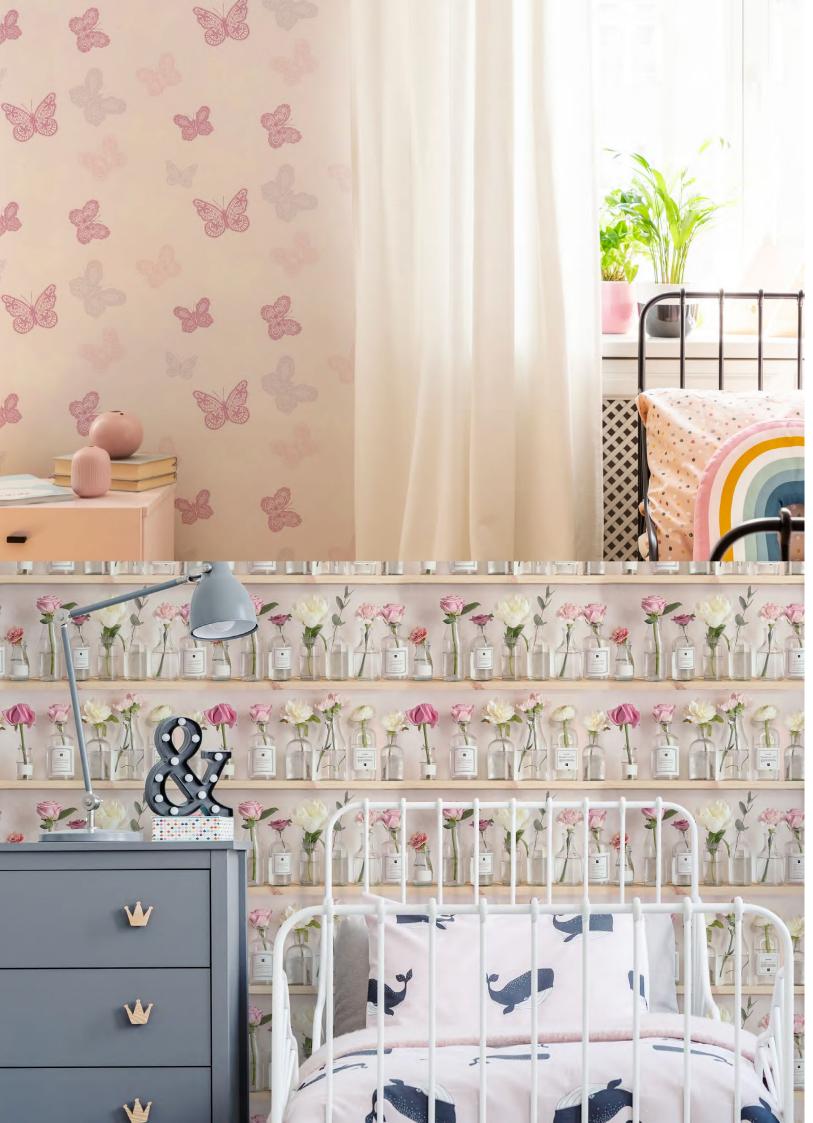

#### **BUTTERFLY**

Our butterfly wallpaper is pretty in pink and perfect for personalising any children's room. With a beautiful pink, purple, and white playful butterfly design it will add an irresistible fun and brighten up any space.

#### **FLORISTA**

This conversational print features elegant flowers in apothecary vases on a textured shelf. Florista is a superb modern wallpaper design, and is ideal for a feature wall, paired with another wallpaper, or running throughout a room.