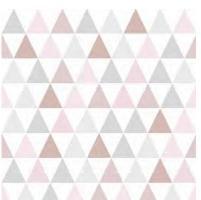

#### TRIANGOLIN

This triangle geometric wallpaper is a great design to add a contemporary look to any room. Use on one or multiple walls for a quick and dramatic transformation.

PINK - 108591

**CO-ORDINATE WITH** 