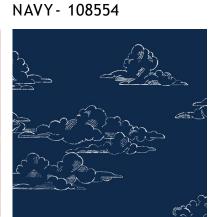

# VINTAGE **CLOUDS**

This beautiful hand drawn vintage clouds wallpaper will add a stylish finishing touch to a bedroom or nursery. The simple yet effective design features a pattern of vintage white clouds on a white background, with a smooth matt finish. Create a beautiful feature wall or give your room a truly dreamy feel with all four walls.