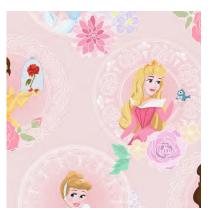

# PASTEL PRINCESS

Pastel Princess is the perfect wallpaper for your aspiring princesses. Featuring everyone's favourite Disney princesses and a beautiful pastel colour palette this wallpaper is a must have! Cinderella, Belle and Aurora grace this stunning design with symbols from their classic films, with elegant florals on an ombre patterned background.