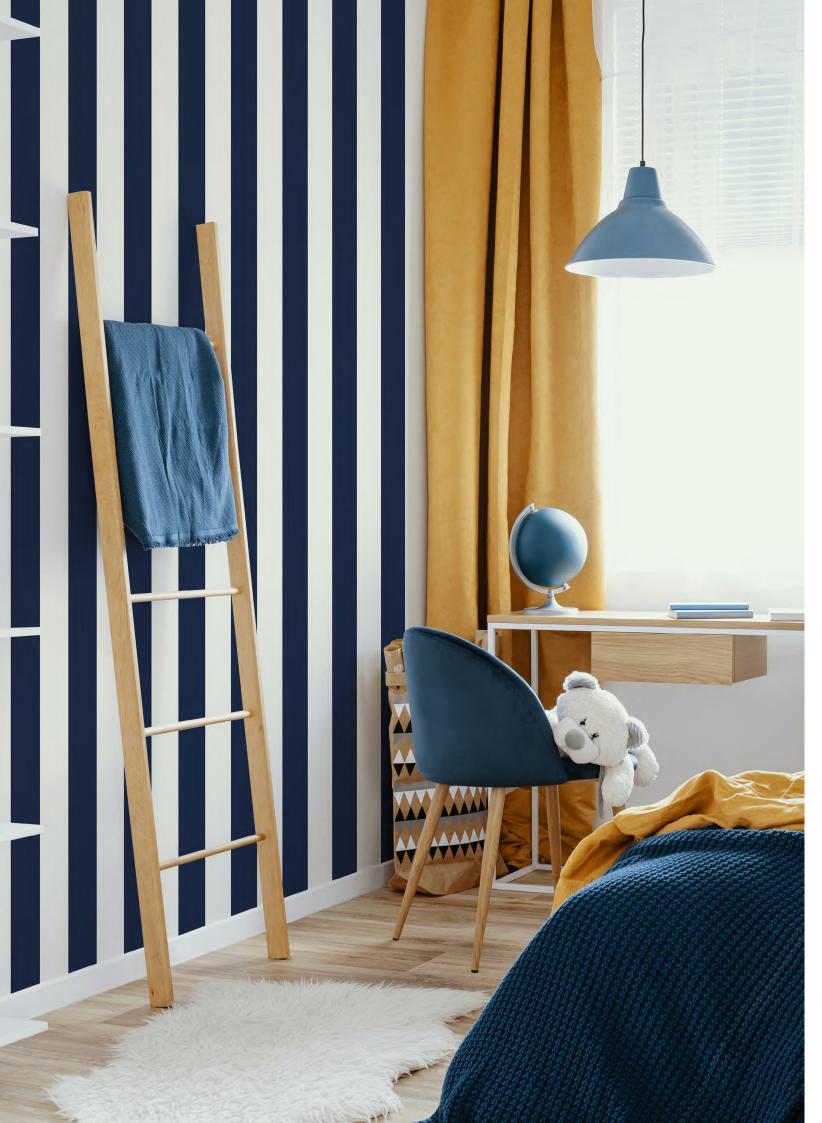

#### **STRIPE**

This striking Stripe wallpaper features a wide stripe design in a bold on trend colour palette alternating with a matte white stripe for an eye-catching look. This high quality wallpaper can be hung either vertically or horizontally. On our paste the wall paper this design is easy to hang and remove when you fancy a change. This design coordinates with our Superstar and Dotty wallpapers.