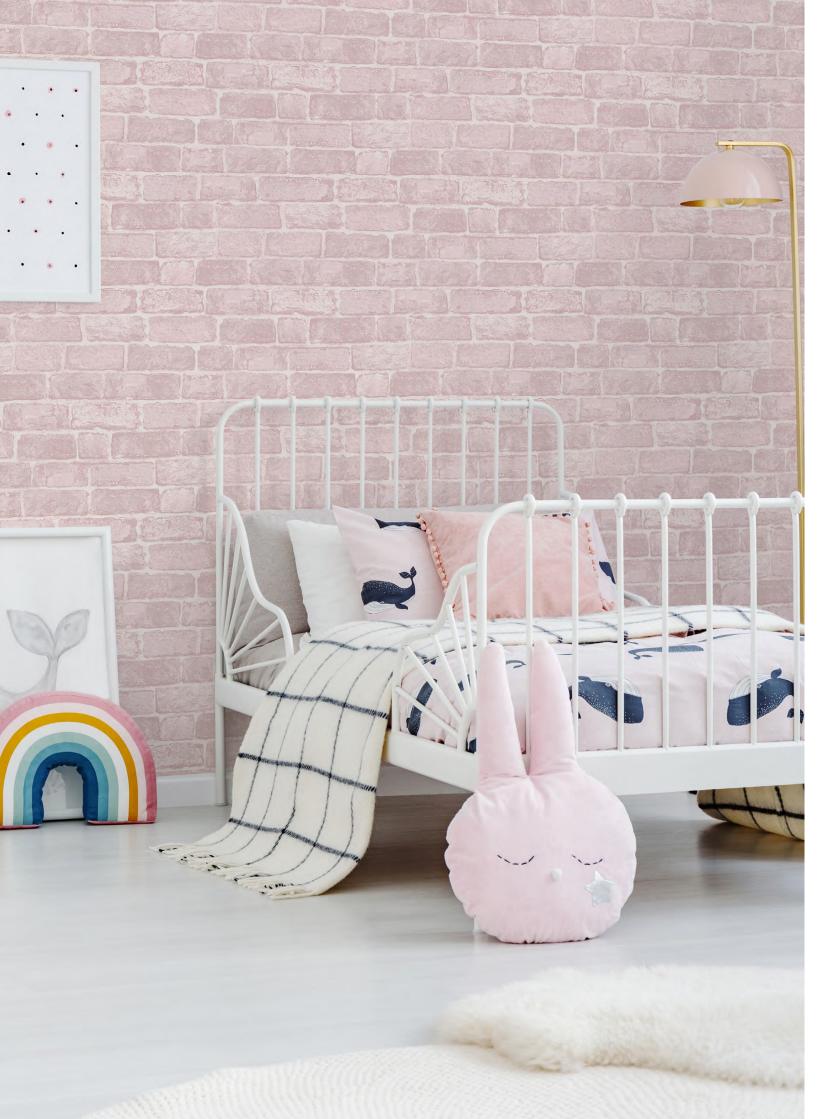

#### **BRICK**

Add a stylish finishing touch to any room with our beautifully on trend Pink Brick. This design offers a fresh take on a classic brick pattern. The design features a detailed brick wall print in beautiful soft pink tones, with clever shading to add to the effect. This high quality wallpaper will look great when used to decorate a whole room or to create a stunning feature wall.