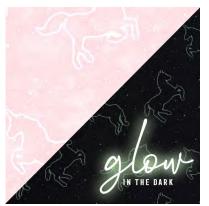

LUMINOCITY - 108015

PLANETARIUM - 108019

ILLUMICORN - 107645

**CONSTELLATION 108014** 

# **GLOW IN THE DARK**

Our exciting and innovative Glow in the Dark wallpaper by Superfresco. Showcasing stunning night sky designs of sparkling stars and galactic planets, magical unicorns and sleek metropolis buildings. Our Glow in the Dark wallpapers comes alive with a flip of the light switch; charging during the day with natural light and then fading gradually over a 30 minute period, to allow your child a peaceful night's sleep.