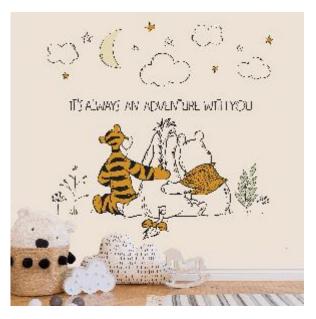

# UP, UP AND AWAY

This Disney Winnie the Pooh wallpaper features all of your favourite characters and is an ideal finishing touch for a kids bedroom or nursery. In a refined modern colour palette; this wallpaper is a must have for a youngsters bedroom. This wallpaper will look great when used to create a feature wall or to decorate a whole room.