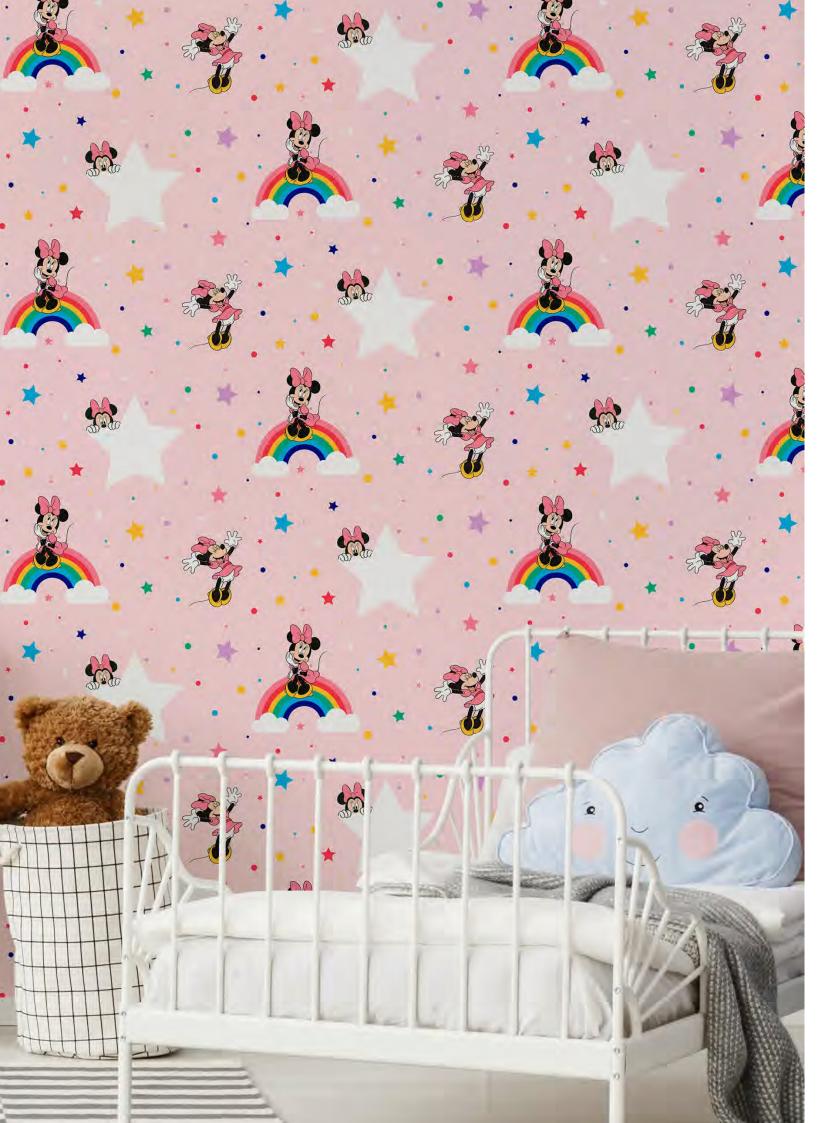

# RAINBOW MINNIE

Bring the magic of Disney to your walls with this beautifully designed Disney Minnie Mouse Rainbow Wallpaper. Featuring an all-over print on a beautiful pale pink background, this wallpaper features everyone's favourite Minnie and along side whimsical stars and rainbows, creating instant fun to your walls. Perfect as a feature wall or an entire room, this is sure to bring a smile to your face.