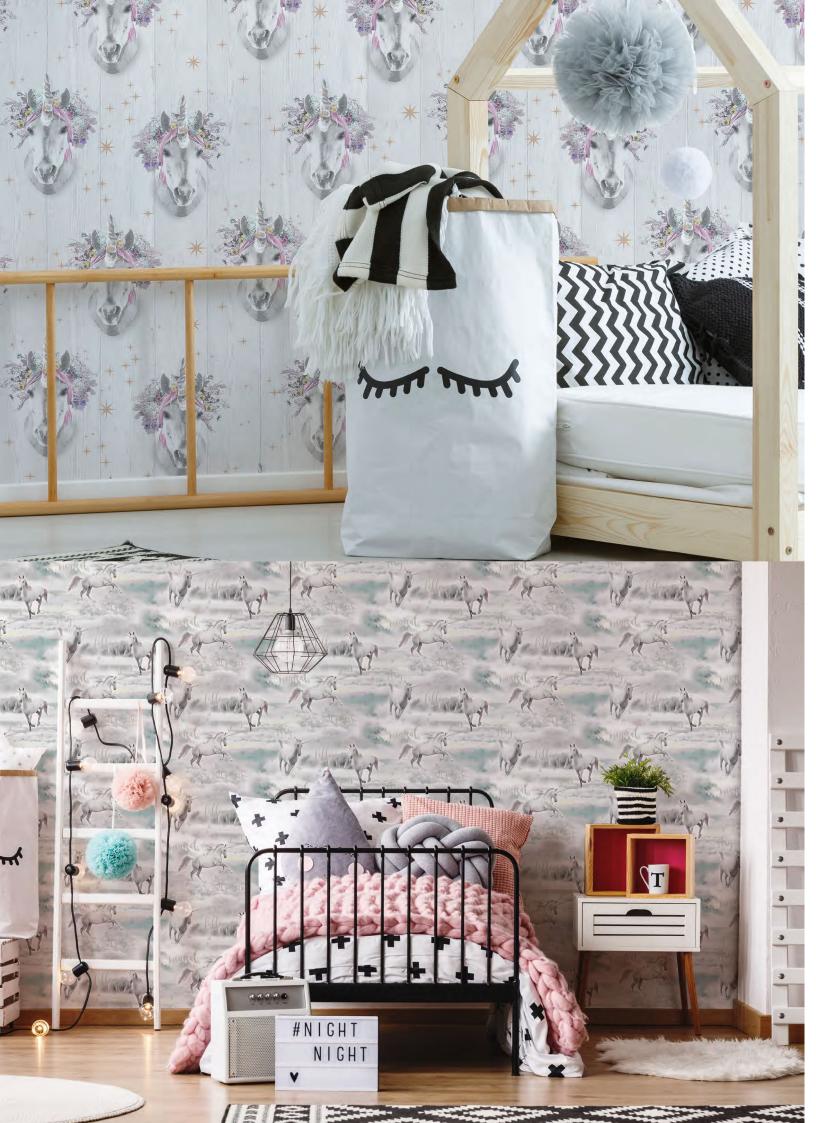

#### **UNICORN**

This fantastic wallpaper features iridescent unicorn heads and twinkling gold stars on a whitewash wood plank background. A modern whimsical wallpaper design, perfect for a feature wall or even all four walls.

#### **UNICORN DREAMLAND**

Welcome this unique and magical unicorn dream land into your interior style. Basking in its mesmerising colours and pattern will bring a burst of energy to any room. From young children to Teens and Adults anyone will fall in love with this abstact design with a pretty pastel palette.