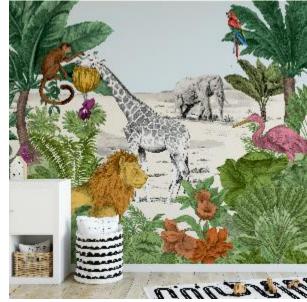

# JUNGLE ANIMALS

Featuring all the best loved safari animals, Jungle Animals is an illustrative design on an on-trend backdrop. A compilation of giraffes, zebras, elephants, rhinos, monkeys and more; this beautiful unique design will add a touch of safari beauty wherever it is used.

CREAM - 104894

MIDNIGHT - 104893