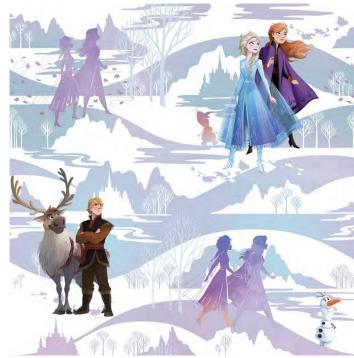

oungsters bedroom. This wallpaper will look great when used to create a feature wall or to decorate a whole room.









# BEE WINNIE THE POOH

A contemporary take on a classic Disney character, Bee Winnie the Pooh combines embossed, metallic and artist sketched motifs for a clean, fresh look.





TINKERBELL WATERCOLOUR - 106454





PRINCESS BADGES - 108018



PRETTY AS A PRINCESS - 70-232







108593



# PASTEL PRINCESS

Pastel Princess is the perfect wallpaper for your aspiring princesses. Featuring everyone's favourite Disney princesses and a beautiful pastel colour palette this wallpaper is a must have! Cinderella, Belle and Aurora grace this stunning design with symbols from their classic films, with elegant florals on an ombre patterned background.





FROZEN SCENE - 108238



FROZEN FRAMES - 108239



FROZEN SNOW QUEEN - 70-540













# VINTAGE **CLOUDS**

This beautiful hand drawn vintage clouds wallpaper will add a stylish finishing touch to a bedroom or nursery. The simple yet effective design features a pattern of vintage white clouds on a white background, with a smooth matt finish. Create a beautiful feature wall or give your room a truly dreamy feel with all four walls.







# DOTTY POLKA

This watercolour Polka Dots wallpaper is ideal for bedrooms, nurseries and playrooms. The simple yet effective design features an all-over pattern of metallic and hand painted watercolour polka dots in soft complimentary shades on a white background. Easy to apply just paste the wall to hang.





#### **STRIPE**

This striking Stripe wallpaper features a wid