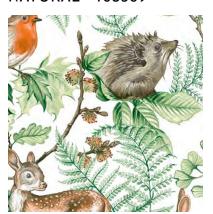

# WOODLAND ANIMALS

Our Woodland Animals wallpaper is one of our firm favourites for the kids room! Featuring whimsical and charming hand painted bunnies, deer, birds, hedgehogs and friends woven amongst an array of greenery that you would find on a forest floor on an on-trend navy backdrop. Also available in a natural colourway.

108597