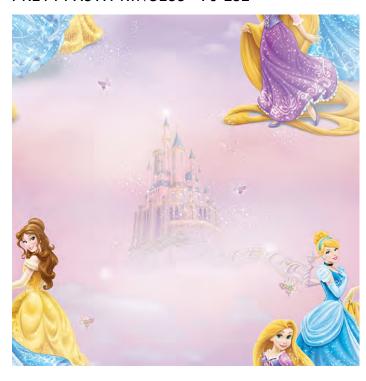

hite background and plenty of glitter, Minnie's silhouette really provides some whimsical fun to your walls. Perfect as a feature wall or for all four walls.









# UP, UP AND AWAY

This Disney Winnie the Pooh wallpaper features all of your favourite characters and is an ideal finishing touch for a kids bedroom or nursery. In a refined modern colour palette; this wallpaper is a must have for a youngsters bedroom. This wallpaper will look great when used to create a feature wall or to decorate a whole room.









# BEE WINNIE THE POOH

A contemporary take on a classic Disney character, Bee Winnie the Pooh combines embossed, metallic and artist sketched motifs for a clean, fresh look.





TINKERBELL WATERCOLOUR - 106454





PRINCESS BADGES - 108018



PRETTY AS A PRINCESS - 70-232







108593



# PASTEL PRINCESS

Pastel Princess is the perfect wallpaper for your aspiring princesses. Featuring everyone's favourite Disney princesses and a beautiful pastel colour palette this wallpaper is a must have! Cinderella, Belle and Aurora grace this stunning design with symbols from their classic films, with elegant florals on an ombre patterned background.





FROZEN SCENE - 108238



FROZEN FRAMES - 108239



FROZEN SNOW QUEEN - 70-540













# VINTAGE **CLOUDS**

This beautiful hand drawn vintage clouds wallpaper will add a stylish finishing touch to a bedroom or nursery. The simple yet effective design features a pattern of vintage white clouds on a white background, with a smooth matt finish. Create a beautiful feature wall or give your room a truly dreamy feel wi