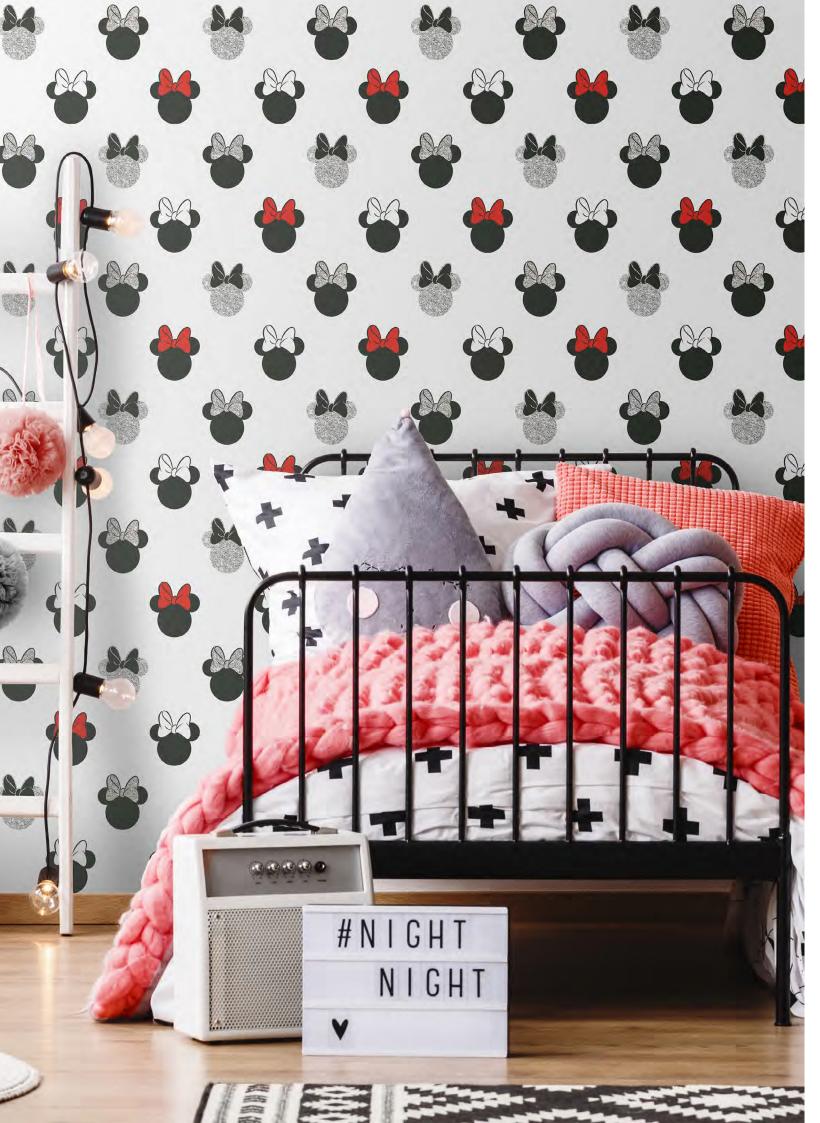

# RAINBOW MINNIE

Bring the magic of Disney to your walls with this beautifully designed Disney Minnie Mouse Rainbow Wallpaper. Featuring an all-over print on a beautiful pale pink background, this wallpaper features everyone's favourite Minnie and along side whimsical stars and rainbows, creating instant fun to your walls. Perfect as a feature wall or an entire room, this is sure to bring a smile to your face.

# MINNIE SPARKLE

Minnie Sparkle really brings the Disney magic to your walls! Featuring an all over Minnie print on a white background and plenty of glitter, Minnie's silhouette really provides some whimsical fun to your walls. Perfect as a feature wall or for all four walls.