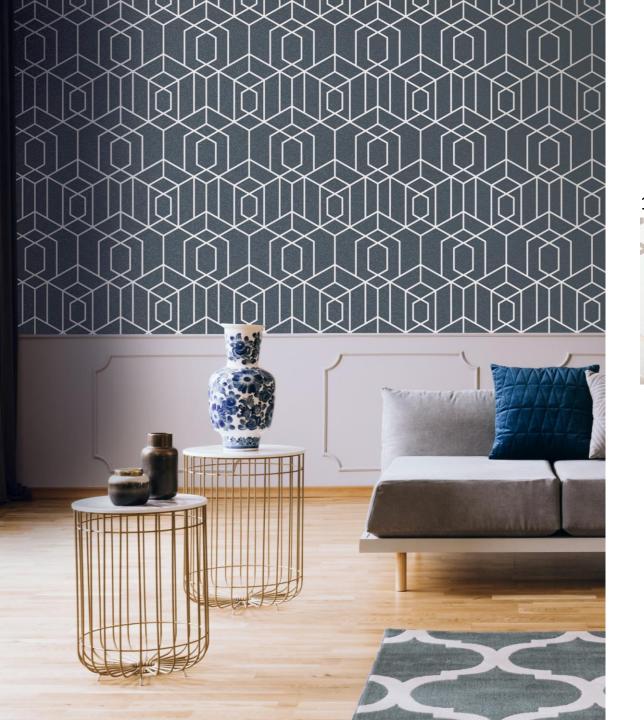

## 112093 DISCO VOGUE NAVY

Strike a pose with this classic and sophisticated trellis inspired geometric design highlighted with metallic ink. Coordinates beautifully with the Disco Glitter plain or use on all four walls for a fabulous finish for your walls.