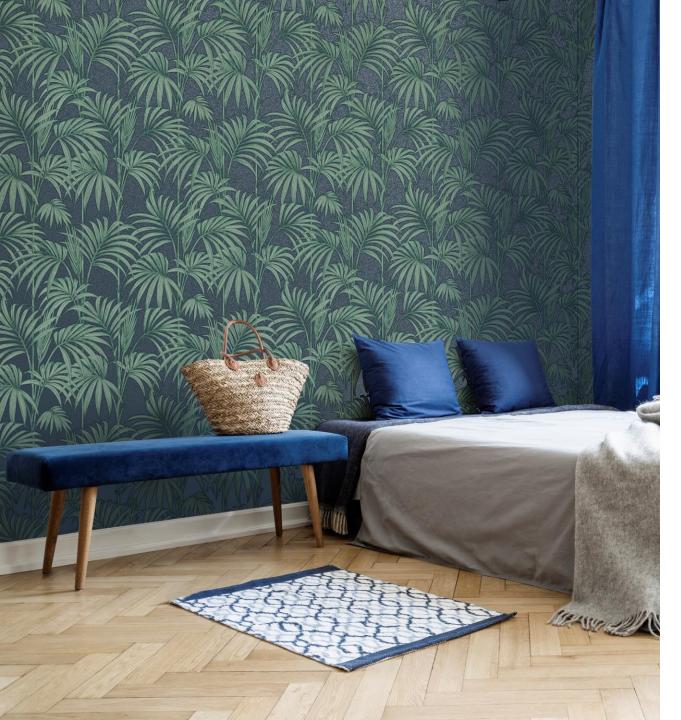

## 112086 HONOLULU navy

The palm leaf wallpaper design is very versatile allowing you to create real drama with the darker colourways or a more subtle effect with the neutrals. A glittering background and metallic embellishments to the leaf gives a fabulous look on all four walls or co-ordinate with the disco glitter PLAIN designs.