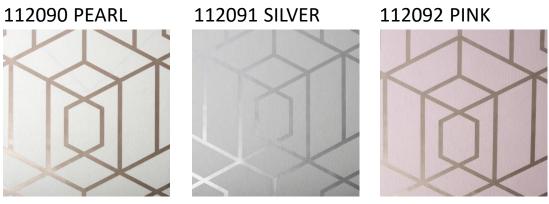

## 112093 DISCO VOGUE NAVY

Strike a pose with this classic and sophisticated trellis inspired geometric design highlighted with metallic ink. Coordinates beautifully with the Disco Glitter plain or use on all four walls for a fabulous finish for your walls.