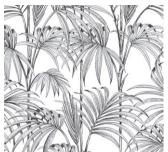

## 112086 HONOLULU navy

The palm leaf wallpaper design is very versatile allowing you to create real drama with the darker colourways or a more subtle effect with the neutrals. A glittering background and metallic embellishments to the leaf gives a fabulous look on all four walls or co-ordinate with the disco glitter PLAIN designs.