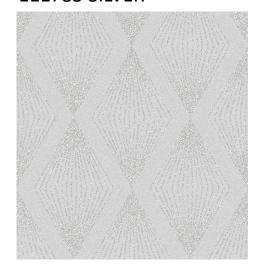

31-155 PEARL

## 31-151 DISCO BLACK GLITTER

A fabulous sparkling co-ordinating plain wallpaper from the Julien MacDonald collection, a subtle background texture in various colours with added glitter IT will make your home feel that little bit more special, how fabulous!