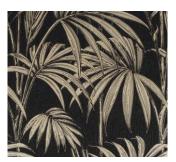

## 112086 HONOLULU navy

The palm leaf wallpaper design is very versatile allowing you to create real drama with the darker colourways or a more subtle effect with the neutrals. A glittering background and metallic embellishments to the leaf gives a fabulous look on all four walls or co-ordinate with the disco glitter PLAIN designs.