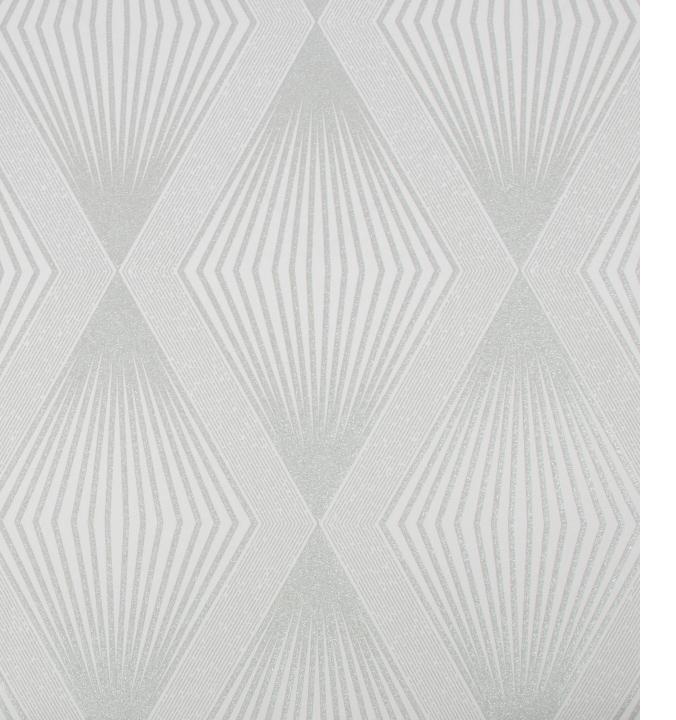

## 111782 CHANDELIER NAVY

A strikingly decadent geometric design. Chandelier features glitter highlights to bring the design to life and add a sophisticated and glamorous finish for your walls.