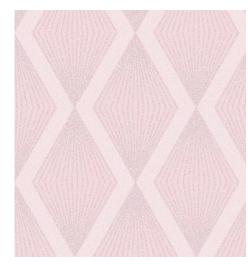

## 31-151 DISCO BLACK GLITTER

A fabulous sparkling co-ordinating plain wallpaper from the Julien MacDonald collection, a subtle background texture in various colours with added glitter IT will make your home feel that little bit more special, how fabulous!