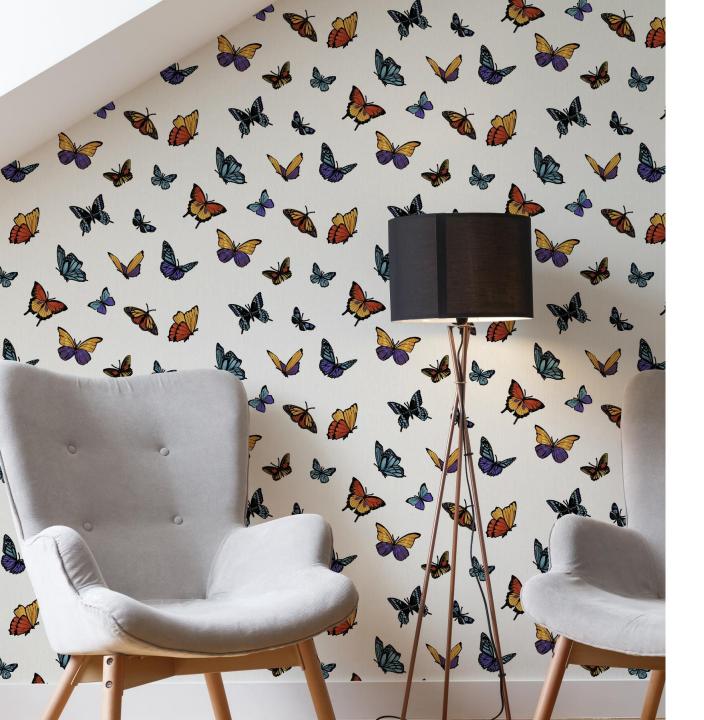

31-175 FLUTTERBY

A festival of beautifully illustrated AND BRIGHTLY COLOURED butterflies. SET AGAINST a shimmering pearl white background and embellished with a flurry of sparkle, making this a glamorous and glittery addition to any room.