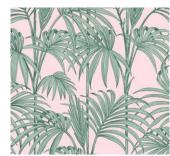

## 112086 HONOLULU navy

The palm leaf wallpaper design is very versatile allowing you to create real drama with the darker colourways or a more subtle effect with the neutrals. A glittering background and metallic embellishments to the leaf gives a fabulous look on all four walls or co-ordinate with the disco glitter PLAIN designs.