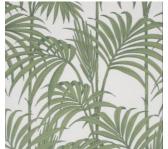

## 112086 HONOLULU navy

The palm leaf wallpaper design is very versatile allowing you to create real drama with the darker colourways or a more subtle effect with the neutrals. A glittering background and metallic embellishments to the leaf gives a fabulous look on all four walls or co-ordinate with the disco glitter PLAIN designs.