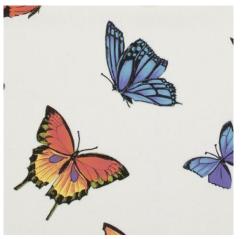

31-175 FLUTTERBY

A festival of beautifully illustrated AND BRIGHTLY COLOURED butterflies. SET AGAINST a shimmering pearl white background and embellished with a flurry of sparkle, making this a glamorous and glittery addition to any room.