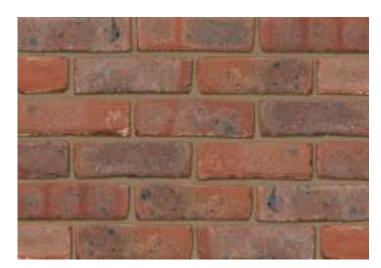

## **Hamsey Mixed Stock**

4517

## Ibstock Code:

Type: Stock

Facing Description: Sandfaced

Dry Brick Weight (kg): 2.2kg
Pack Quantity: 370

Packaging (standard): Banded (plastic)

Factory: Chailey

## Technical Specification (to BS EN 771-1)

Brick Dimensions (L x W x H mm): 215x102x65

Size Tolerances Mean & Range: T1 R1

Configuration: Single Frog

Voids (%): 5-10

Compressive Strength (N/mm²): 12.5

Active Soluble Salts: S2

Water Absorption (% weight):

Durability: F2

Gross Dry Density (Sound Insulation) (Kg/m³): 1560

Equivalent Thermal Conductivity "K" value 5% Exposed: Refer to Ibstock

Initial Rate of Absorption (Suction Rate) (Kg/m²/min): Refer to Ibstock